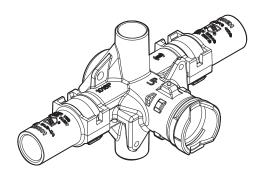

#### **DESCRIPTION**

- Brass construction
- 1/2" CPVC connections w/Hydrolock® connections
- Pressure balancing, four port, cycle valve

#### **CARTRIDGE**

- 1222 cartridge design
- Nonmetallic/nonferrous and stainless steel materials
- Accommodates back to back installations

## M•PACT POSI-TEMP® VALVE Pressure-Balancing Valve

Model: 62340 -Bulk Pack

(Bulk packed 12 per carton)