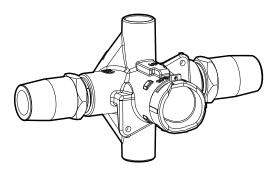

#### **DESCRIPTION**

- Brass construction
- 1/2" CPVC connections
- Pressure balancing, four port, cycle valve

#### **CARTRIDGE**

- 1222 cartridge design
- Nonmetallic/nonferrous and stainless steel materials
- · Accommodates back to back installations

# M•PACT POSI-TEMP® VALVE Pressure-Balancing Valve

Model: 62340 -Bulk Pack

(Bulk packed 12 per carton)