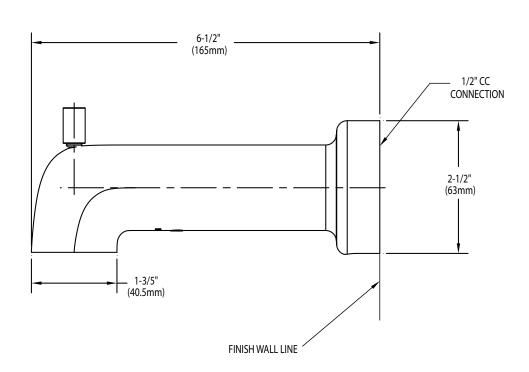

Buy it for looks. Buy it for life.®

### **DESCRIPTION**

- Metal construction with chrome or LifeShine® brushed nickel finish
- Designed to be installed on a 1/2" pipe slip fit-CC connection

### **STANDARDS**

- Third party certified to CSA B125.1, ASME A112.18.1 and all applicable requirements referenced therein

### **WARRANTY**

- Lifetime limited warranty against leaks, drips and finish defects to the original consumer
- 5 year warranty if used in commercial installations

# Specifications



LEVEL™ Diverter Tub Spout, 1/2" Slip Fit

| MODEL  | <u>FINISH</u>         |
|--------|-----------------------|
| 3890   | Chrome                |
| 3890BN | <b>Brushed Nickel</b> |





## **CRITICAL DIMENSIONS**

(DO NOT SCALE)

www.moen.com