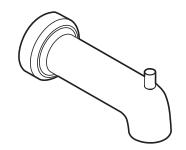

### **DESCRIPTION**

- Metal construction with chrome or LifeShine® brushed nickel finish
- Designed to be installed on a 1/2" pipe slip fit-CC connection

# Specifications

LEVEL™ Diverter Tub Spout, 1/2" Slip Fit

| MODEL  | <u>FINISH</u>         |
|--------|-----------------------|
| 3890   | Chrome                |
| 3890BN | <b>Brushed Nickel</b> |