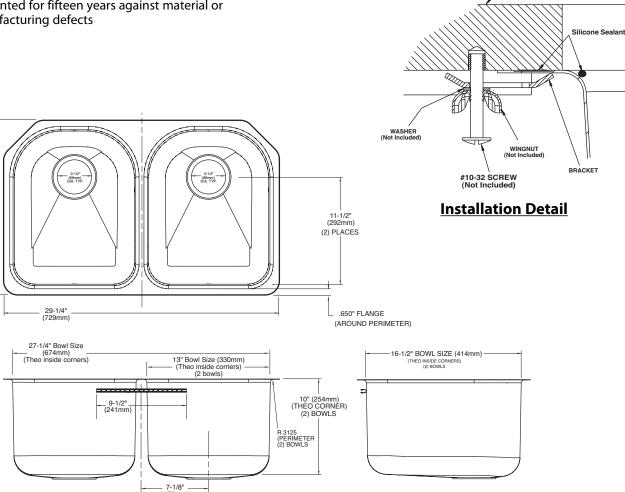

#### SINK DESCRIPTION

- Manufactured of 18 gauge, type 301 nickel-bearing • stainless steel
- The two bowls are a minimum of 13" x 16-1/2" x 10" •
- Has two 3-1/2" diameter recessed drain openings •
- Soundshield undercoating maximizes sound deadening ٠ and inhibits condensation
- The exposed surfaces are polished to a lustrous . satin tone finish
- Silicone sealant not provided. Includes mounting • bracket. Other standard mounting hardware not included

#### INSTALLATION

- Template enclosed with sink ٠
- Template ordering number 22524

#### WARRANTY

18-1/2'

(465mm) (APPROX)

Warranted for fifteen years against material or manufacturing defects

Specifications

Lancelot<sup>®</sup> Undermount **Double Bowl Kitchen Sink** Model: 22392 (UMTLDE-27"x16"x10")

### **CRITICAL DIMENSIONS**

(176mm) (2 places)

(DO NOT SCALE)