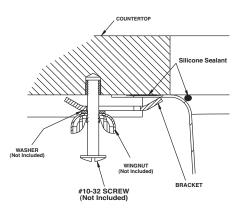

#### **SINK DESCRIPTION**

- Manufactured of 18 gauge, type 301 nickel-bearing stainless steel
- The two bowls, the larger bowl is 14" x 18" x 10" and the smaller bowl is 14" x 16" x 8"
- Has two 3-1/2" diameter recessed drain opening
- Soundshield undercoating maximizes sound deadening and inhibits condensation
- The exposed surfaces are polished to a lustrous satin tone finish
- Silicone sealant not provided. Includes mounting bracket.
  Other standard mounting hardware not included

## Lancelot® Undermount Double Bowl Kitchen Sink Model: 22360

(UMTLSRDL-29" x 18" x 10" x 8")

**Installation Detail** 