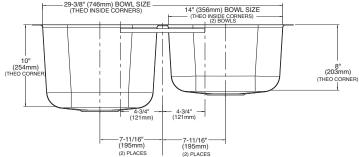

#### **SINK DESCRIPTION**

- Manufactured of 18 gauge, type 301 nickel-bearing stainless steel
- The two bowls, the larger bowl is 14" x 18" x 10" and the smaller bowl is 14" x 16" x 8"
- Has two 3-1/2" diameter recessed drain opening
- Soundshield undercoating maximizes sound deadening and inhibits condensation
- The exposed surfaces are polished to a lustrous satin tone finish
- Silicone sealant not provided. Includes mounting bracket.
  Other standard mounting hardware not included

### **CRITICAL DIMENSIONS**

(DO NOT SCALE)

FOR MORE INFORMATION CALL: 1-800-BUY-MOEN www.moen.com