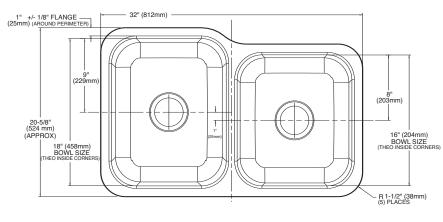

#### **SINK DESCRIPTION**

- Manufactured of 18 gauge, type 301 nickel-bearing stainless steel
- The two bowls, the larger bowl is 14" x 18" x 10" and the smaller bowl is 14" x 16" x 8"
- Has two 3-1/2" diameter recessed drain opening
- Soundshield undercoating maximizes sound deadening and inhibits condensation
- The exposed surfaces are polished to a lustrous satin tone finish
- Silicone sealant not provided. Includes mounting bracket.
  Other standard mounting hardware not included

### **CRITICAL DIMENSIONS**

(DO NOT SCALE)

FOR MORE INFORMATION CALL: 1-800-BUY-MOEN www.moen.com