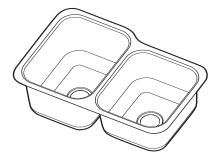

## Lancelot® Undermount Double Bowl Kitchen Sink Model: 22360

(UMTLSRDL-29" x 18" x 10" x 8")

**Installation Detail** 