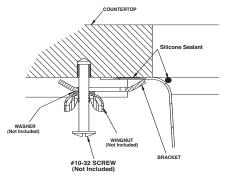

minimum of 15-3/4" wide and 5-1/2" deep
- Has one 3-1/2" diameter recessed drain opening
- Soundshield undercoating maximizes sound deadening and inhibits condensation
- The exposed surfaces are polished to a lustrous satin tone finish
- Silicone sealant not provided. Includes mounting bracket. Other standard mounting hardware not included

#### INSTALLATION

- Template enclosed with sink.
- Template ordering number 22502.

#### **STANDARDS**

• Third party certified by IAPMO to meet ASME A112.19.3 and all applicable specifications referenced therein. Also meets applicable requirements of ANSI A117.1

#### WARRANTY

• Warranted for fifteen years against material or manufacturing defects



Specifications

Lancelot<sup>®</sup> Undermount Single Bowl Kitchen Sink Model: 22348 (UMTL 16 - 6)



### **Installation Detail**



## **CRITICAL DIMENSIONS**

(DO NOT SCALE)