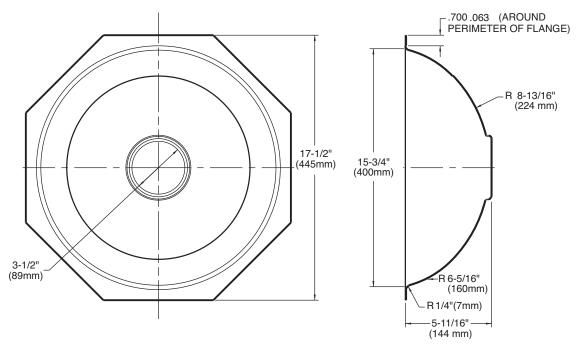

/2" deep
- Has one 3-1/2" diameter recessed drain opening
- Soundshield undercoating maximizes sound deadening and inhibits condensation
- The exposed surfaces are polished to a lustrous satin tone finish
- Silicone sealant not provided. Includes mounting bracket. Other standard mounting hardware not included

#### INSTALLATION

- Template enclosed with sink.
- Template ordering number 22502.

#### **STANDARDS**

• Third party certified by IAPMO to meet ASME A112.19.3 and all applicable specifications referenced therein. Also meets applicable requirements of ANSI A117.1

#### WARRANTY

• Warranted for fifteen years against material or manufacturing defects



Specifications

Lancelot<sup>®</sup> Undermount Single Bowl Kitchen Sink Model: 22348 (UMTL 16 - 6)



### **Installation Detail**



## **CRITICAL DIMENSIONS**

(DO NOT SCALE)