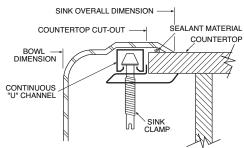

# Specifications

Lancelot<sup>®</sup>
Single Bowl Kitchen Sink
Model: 22337
(LD-2522-4)

**Installation Detail** 