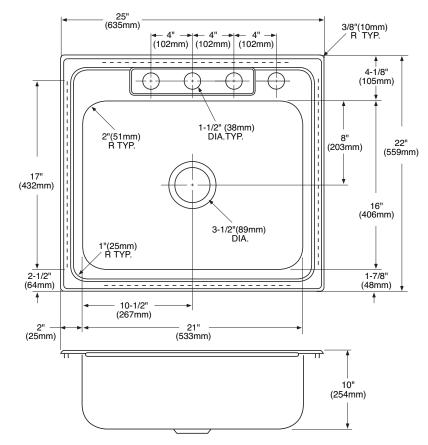

### **SINK DESCRIPTION**

- Manufactured of 18 gauge, type 301 nickel-bearing stainless steel
- The large bowl is a minimum of 21" x 16" x 10"
- The sink ledge has four fixture mounting holes, 1-1/2" in diameter and 4" on center
- Has one 3-1/2" diameter recessed drain opening
- Soundshield undercoating maximizes sound deadening and inhibits condensation
- The exposed surfaces are polished to a lustrous satin tone finish
- Includes all necessary mounting hardware

### **CUT OUT DIMENSIONS**

 Cut out dimensions are 24-3/8" x 21-3/8", with a 3/8" corner radius. A tolerance of plus or minus 1/16" is acceptable

## **CRITICAL DIMENSIONS**

(DO NOT SCALE)

FOR MORE INFORMATION CALL: 1-800-BUY-MOEN www.moen.com