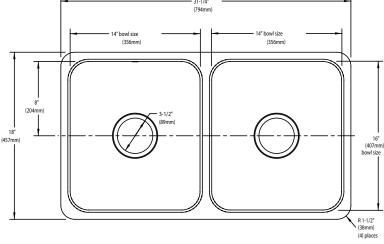

## **SINK DESCRIPTION**

- Manufactured of 20 gauge, type 301 nickel-bearing stainless steel
- The two bowls are a minimum of 14" x 16" x 7.5"
- Has two 3-1/2" diameter recessed drain openings
- Soundshield undercoating maximizes sound deadening and inhibits condensation.
- The exposed surfaces are polished to a lustrous satin tone finish
- Silicone sealant not provided. Includes mounting bracket.
   Other standard mounting hardware not included

# **CRITICAL DIMENSIONS**

(DO NOT SCALE)