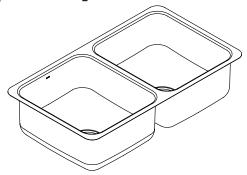

## **SINK DESCRIPTION**

- Manufactured of 20 gauge, type 301 nickel-bearing stainless steel
- The two bowls are a minimum of 14" x 16" x 7.5"
- Has two 3-1/2" diameter recessed drain openings
- Soundshield undercoating maximizes sound deadening and inhibits condensation.
- The exposed surfaces are polished to a lustrous satin tone finish
- Silicone sealant not provided. Includes mounting bracket.
   Other standard mounting hardware not included

# Specifications

Camelot Undermount
Double Bowl Kitchen Sink
Model: 22257
(UMTKDE-29"x16"x7.5")

**Installation Detail** 