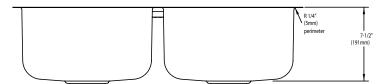

## **SINK DESCRIPTION**

- Manufactured of 20 gauge, type 301 nickel-bearing stainless steel
- The two bowls are a minimum of 14" x 16" x 7.5"
- Has two 3-1/2" diameter recessed drain openings
- Soundshield undercoating maximizes sound deadening and inhibits condensation.
- The exposed surfaces are polished to a lustrous satin tone finish
- Silicone sealant not provided. Includes mounting bracket.
   Other standard mounting hardware not included

# **CRITICAL DIMENSIONS**

(DO NOT SCALE)