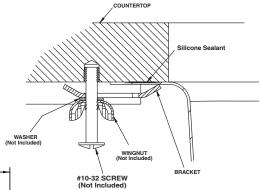

## **SINK DESCRIPTION**

- Manufactured of 20 gauge, type 301 nickel-bearing stainless steel
- The two bowls are a minimum of 14" x 16" x 7.5"
- Has two 3-1/2" diameter recessed drain openings
- Soundshield undercoating maximizes sound deadening and inhibits condensation.
- The exposed surfaces are polished to a lustrous satin tone finish
- Silicone sealant not provided. Includes mounting bracket.
   Other standard mounting hardware not included

## **INSTALLATION**

- Template enclosed with sink
- Template ordering number 22508

# Specifications

Camelot Undermount
Double Bowl Kitchen Sink
Model: 22257
(UMTKDE-29"x16"x7.5")

**Installation Detail** 