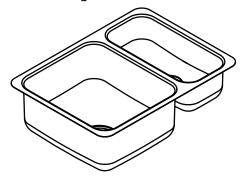

### **SINK DESCRIPTION**

- Manufactured of 20 gauge, type 301 nickel-bearing stainless steel
- The two bowls are a minimum of 14" x 16" x 7.5" and 7.5" x 16" x 5.5"
- Has two 3-1/2" diameter recessed drain openings
- Soundshield undercoating maximizes sound deadening and inhibits condensation.
- The exposed surfaces are polished to a lustrous satin tone finish
- Silicone sealant not provided. Includes mounting bracket. Other standard mounting hardware not included

# Specifications

Camelot® Undermount
Double Bowl Kitchen Sink
Model: 22239
(UMTKSR-22.5"X16")

**Installation Detail** 

14" bowl size