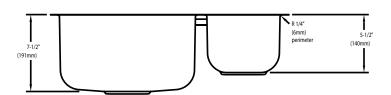

# **CRITICAL DIMENSIONS**

(DO NOT SCALE)

### **SINK DESCRIPTION**

- Manufactured of 20 gauge, type 301 nickel-bearing stainless steel
- The two bowls are a minimum of 14" x 16" x 7.5" and 7.5" x 16" x 5.5"
- Has two 3-1/2" diameter recessed drain openings
- Soundshield undercoating maximizes sound deadening and inhibits condensation.
- The exposed surfaces are polished to a lustrous satin tone finish
- Silicone sealant not provided. Includes mounting bracket. Other standard mounting hardware not included