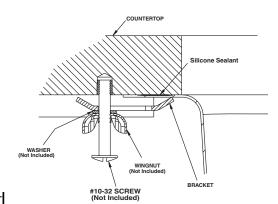

### **SINK DESCRIPTION**

- Manufactured of 20 gauge, type 301 nickel-bearing stainless steel
- The two bowls are a minimum of 14" x 16" x 7.5" and 7.5" x 16" x 5.5"
- Has two 3-1/2" diameter recessed drain openings
- Soundshield undercoating maximizes sound deadening and inhibits condensation.
- The exposed surfaces are polished to a lustrous satin tone finish
- Silicone sealant not provided. Includes mounting bracket. Other standard mounting hardware not included

#### **INSTALLATION**

- Template enclosed with sink
- Template ordering number 22002