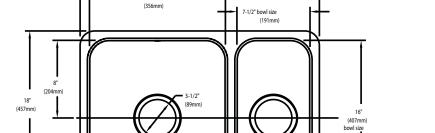

# **CRITICAL DIMENSIONS**

(DO NOT SCALE)

### **SINK DESCRIPTION**

- Manufactured of 20 gauge, type 301 nickel-bearing stainless steel
- The two bowls are a minimum of 14" x 16" x 7.5" and 7.5" x 16" x 5.5"
- Has two 3-1/2" diameter recessed drain openings
- Soundshield undercoating maximizes sound deadening and inhibits condensation.
- The exposed surfaces are polished to a lustrous satin tone finish
- Silicone sealant not provided. Includes mounting bracket. Other standard mounting hardware not included