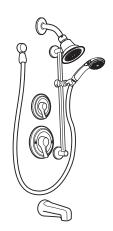

#### DESCRIPTION

- Metal construction with Chrome plated or Classic Brushed Nickel (CBN) finish
- Pressure balancing cycle valve design with 1/4 turn stops
- 3 function transfer valve
- 1/2" CC connections
- Contains: stationary showerhead, hand-held shower with non-positive pause, 69" metal hose, 30" slide bar, drop ell, vacuum breaker and tub filler