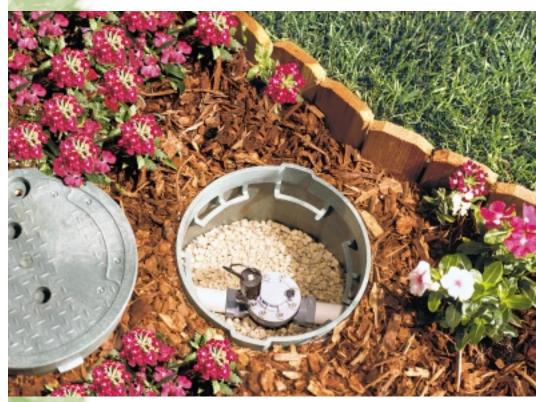

Valves

The most important quality a valve can offer is durability. Combine this with a number of advanced features, and you have the Irritrol Systems 2500 Series valves!

Though simple, the job of a valve is extremely important. In order to ensure a beautiful landscape, a valve must open and close reliably – every time! It also should be able to withstand variances in water pressure, tolerate debris in water, and also be simple to adjust and service.

Rugged and full-featured, Irritrol Systems 2500 Series valves provide dependability and a number of user-friendly features. They are highly debris tolerant to ensure reliable, long-lasting operation, and they easily can be serviced without being removed from the system.