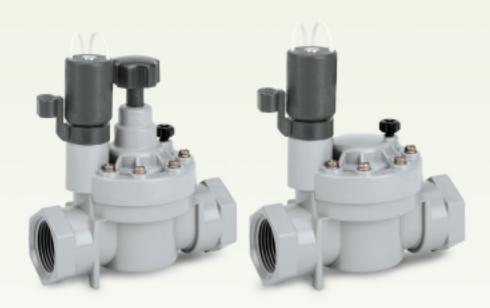

Valves

The most important quality a valve can offer is durability. Combine this with a number of advanced features, and you have the Irritrol Systems 2500 Series valves!

Though simple, the job of a valve is extremely important. In order to ensure a beautiful landscape, a valve must open and close reliably – every time! It also should be able to withstand variances in water pressure, tolerate debris in water, and also be simple to adjust and service.

Rugged and full-featured, Irritrol Systems 2500 Series valves provide dependability and a number of user-friendly features. They are highly debris tolerant to ensure reliable, long-lasting operation, and they easily can be serviced without being removed from the system.

## Designed for residential landscapes, the 2500 Series offers:

- ← Heavy-duty, stainless steel and UV-resistant PVC construction for durability
- ✤ Specially designed internal components for a leak-proof seal
- ← An exclusive metering system design to ensure reliable operation in recycled water
- ← Low-flow capability for proper performance with drip systems
- ← An optional, ergonomic flow control handle for easy adjustment and manual shut-off
- ✤ A self-aligning bonnet and captured screws for trouble-free servicing
- $\sim$  Both threaded and slip models for installation flexibility