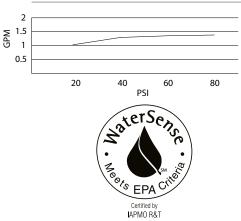

# **SPECIFICATIONS**

## OPULENCE™ SINGLE HANDLE VESSEL LAVATORY FAUCET

#### Model

D225057 (Replaces D201014 series)

## Description

- Ceramic disc valve
- 12 ¾" high spout, 6" spout length
  Metal grid strainer drain with cover for vessels with or without overflow
- Single hole mount

#### **Standards**



- UPC/cUPC
- NSF 61-9
- Energy policy act of 1992



• ASME A112.18.1



• CSA B125



Less than 0.25% lead content





• ADA Accessibility Guidelines for Buildings and Facilities -4.27.4 Controls and Mechanisms

### Flow Rate





#### **Finishes Available**

- Chrome
- Other: Refer to Price List for additional finish

## Warranty



### **Submittal Information:**

Job Name: -Contractor: \_

Location: -Contact #:\_