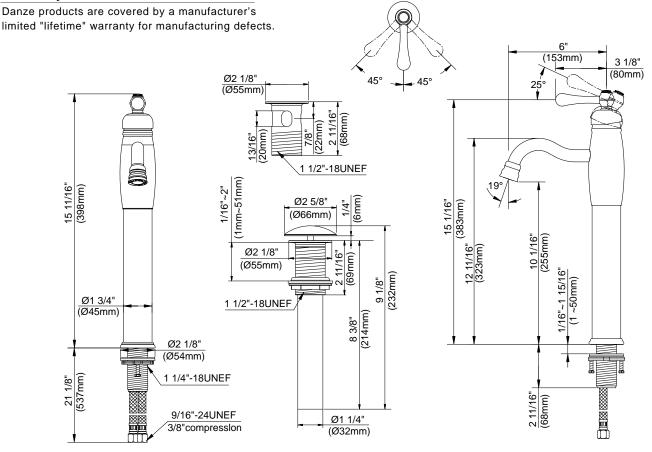

## Description

- Ceramic disc valve
- 12 ¾" high spout, 6" spout length
  Metal grid strainer drain with cover for vessels with or without overflow
- Single hole mount