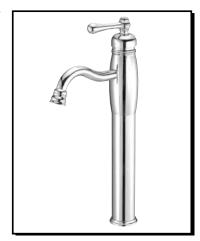

## Description

- Ceramic disc valve
- 12 ¾" high spout, 6" spout length
  Metal grid strainer drain with cover for vessels with or without overflow
- Single hole mount