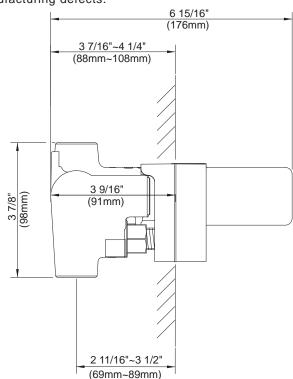

# **SPECIFICATIONS**

### SINGLE HANDLE 3/4" THERMOSTATIC SHOWER VALVE ONLY

#### **Description**

- 4-port thermostatic valve with isolation stops, duplicate filters, high flow rate
- · Scald protection, meets ASSE 1016, with temperature limit stop
- Controls temperature
- Requires separate shut off / volume control
- 3/4" FIP inlets and outlets

#### Flow & Valving





D155000BT

#### Available Colors & Finish

Rough Brass

#### **Standards**

- ASME A112.18.1
- CSA B125
- ASME 1016
- Listed IAPMO/UPC

## Warranty

Danze products are covered by a manufacturer's limited "lifetime" warranty for manufacturing defects.





Specific Features: \_

Submitted Model No.: \_

SD155000BT/03-08.01