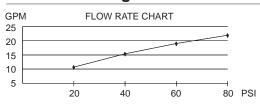

# **SPECIFICATIONS**

### SINGLE HANDLE 3/4" THERMOSTATIC SHOWER VALVE ONLY

#### **Description**

- 4-port thermostatic valve with isolation stops, duplicate filters, high flow rate
- · Scald protection, meets ASSE 1016, with temperature limit stop
- Controls temperature
- Requires separate shut off / volume control
- 3/4" FIP inlets and outlets

#### Flow & Valving





D155000BT

#### Available Colors & Finish

Rough Brass

#### **Standards**

- ASME A112.18.1
- CSA B125
- ASME 1016
- Listed IAPMO/UPC

## Warranty

Danze products are covered by a manufacturer's limited "lifetime" warranty for manufacturing defects.





Specific Features: \_

Submitted Model No.: \_

SD155000BT/03-08.01