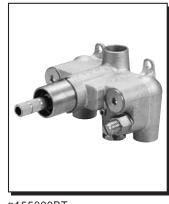

# **SPECIFICATIONS**

### SINGLE HANDLE 3/4" THERMOSTATIC SHOWER VALVE ONLY

#### **Description**

- 4-port thermostatic valve with isolation stops, duplicate filters, high flow rate
- · Scald protection, meets ASSE 1016, with temperature limit stop
- Controls temperature
- Requires separate shut off / volume control
- 3/4" FIP inlets and outlets

#### Flow & Valving





D155000BT

#### Available Colors & Finish

Rough Brass

#### **Standards**

- ASME A112.18.1
- CSA B125
- ASME 1016
- Listed IAPMO/UPC

## Warranty

Danze products are covered by a manufacturer's limited "lifetime" warranty for manufacturing defects.





Specific Features: \_

Submitted Model No.: \_

SD155000BT/03-08.01