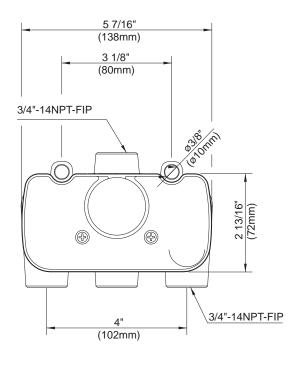

# **SPECIFICATIONS**

### SINGLE HANDLE 3/4" THERMOSTATIC SHOWER VALVE ONLY

#### **Description**

- 4-port thermostatic valve with isolation stops, duplicate filters, high flow rate
- · Scald protection, meets ASSE 1016, with temperature limit stop
- Controls temperature
- Requires separate shut off / volume control
- 3/4" FIP inlets and outlets

#### Flow & Valving





D155000BT

#### Available Colors & Finish

Rough Brass

#### **Standards**

- ASME A112.18.1
- CSA B125
- ASME 1016
- Listed IAPMO/UPC

## Warranty

Danze products are covered by a manufacturer's limited "lifetime" warranty for manufacturing defects.





Specific Features: \_

Submitted Model No.: \_

SD155000BT/03-08.01