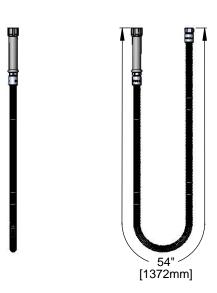

## **Architect/Engineering Specifications:**

54" flexible stainless steel hose with heat resistant handle, 3/4-14 UN female outlet and 3/4-14 UN female inlet. Certified to ASME A112.18.1/CSA B125.1, NSF 61-Section 9 and NSF 372.

#### Features & Benefits:

- 54" flexible stainless steel hose with heat resistant gray handle
- Polyurethane inner tubing
- 3/4-14 UN female outlet
- 3/4-14 UN female inlet
- · Hose washers included
- Material: Polished chrome plated brass end fittings, thermoplastic handle and stainless steel hose