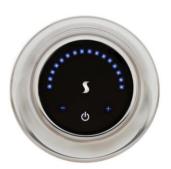

## **SPECIFICATIONS – MicroTouch Control**

Construction...... 6061 Billet Aluminum Display...... 16 LED Temperature Display Interface...... 3 Capacitive Touch Buttons Communication...... ThermaSol CAN Bus Supply Voltage...... 5V DC

## **Basic Functions:**

- Recall last steam settings
- Turn steam system on or off
- Set desired steam shower temperature
- Operate PowerFlush™ cleaning system
- Diagnostic LEDs, display troubleshooting errors codes
- Patent Pending Infrared temperature sensing
- Smooth operation with capacitive touch technology (CTT)

## **Product Specification:**

The user interface control shall be 3.65" Dia x .63" in dimension. The Control shall be made from billet aluminum and includes the ability to operate and control: Smart Steam and PowerFlush™ System, using 100% networked digital technology.