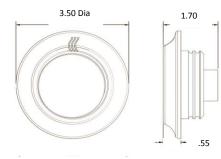

## **Product Specification:**

The user interface control shall be 3.65" Dia x .63" in dimension. The Control shall be made from billet aluminum and includes the ability to operate and control: Smart Steam and PowerFlush™ System, using 100% networked digital technology.