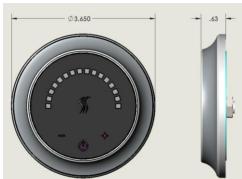

## **SPECIFICATIONS – MicroTouch Control**

Construction...... 6061 Billet Aluminum Display...... 16 LED Temperature Display Interface...... 3 Capacitive Touch Buttons Communication...... ThermaSol CAN Bus Supply Voltage...... 5V DC

## **Basic Functions:**

- Recall last steam settings
- Turn steam system on or off
- Set desired steam shower temperature
- Operate PowerFlush™ cleaning system
- Diagnostic LEDs, display troubleshooting errors codes
- Patent Pending Infrared temperature sensing
- Smooth operation with capacitive touch technology (CTT)

## **Product Specification:**

The user interface control shall be 3.65" Dia x .63" in dimension. The Control shall be made from billet aluminum and includes the ability to operate and control: Smart Steam and PowerFlush™ System, using 100% networked digital technology.