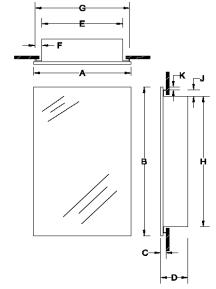

Finishes:
Housing: PT01
Mirror: Flat mirror

Frame: SS8

|             |                                  | DIMENSIONS IN INCHES* |         |     |       |        |   |        |        |   |       |
|-------------|----------------------------------|-----------------------|---------|-----|-------|--------|---|--------|--------|---|-------|
| Model #     | Description                      | Α                     | В       | С   | D     | E      | F | G      | Н      | J | K     |
| 840M18CH    | STYLELINE 1DR 16X22 SS8 PC PCADJ | 16-3/16               | 22-3/16 | 7/8 | 3-3/4 | 13-1/2 | 1 | 15-1/2 | 17-1/2 | 1 | 1-3/8 |
| 840M18CH\2  | 2 Pack of 840M18CH               |                       |         |     |       |        |   |        |        |   |       |
| 840M18CH/10 | 10 Pack of 840M18CH              |                       |         |     |       |        |   |        |        |   |       |
| 840M18CH/50 | 50 Pack of 840M18CH              | 1                     |         |     |       |        |   |        |        |   |       |