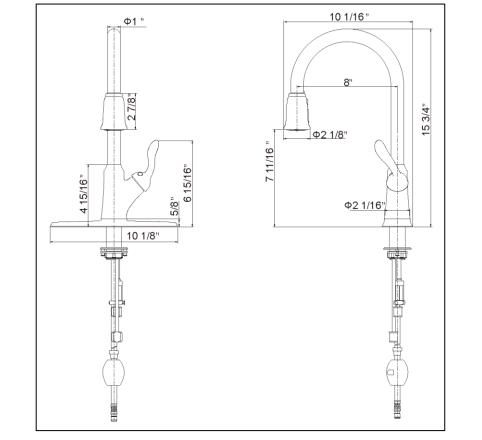

# **KITCHEN FAUCET**

- Transitional Collection
- Single-Handle Deck Mount
- 1 or 3-Hole Installation

## STANDARD SPECIFICATIONS

- Single-handle kitchen faucet for exposed mounting on single and three-hole sinks
- Ceramic disc cartridge
- Pull-down spout operates in an aerated or spray mode
- Polymer braided pull-out hose
- Copper tube inlet with 1/2" male NPSM connection
- NEOPERL<sup>®</sup> aerator 1.8gpm max @ 60psi