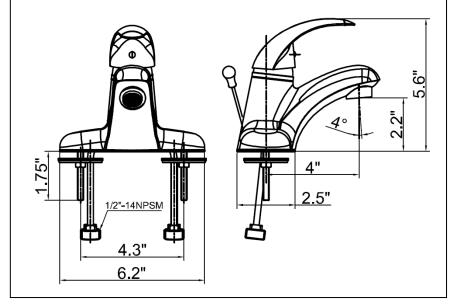

# **ULTRA®** LAVATORY FAUCET

- Vantage Collection
- Single-Handle Deck Mount
- **3-Hole Installation**
- 4" Centerset

## STANDARD SPECIFICATIONS

- Ceramic disc cartridge .
- 50/50 pop-up assembly
- Copper tube inlet with 1/2" male NPSM connection .
- 2.2gpm max @ 60psi