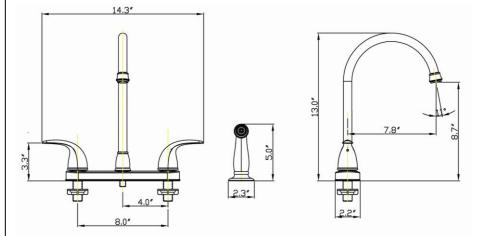

# KITCHEN FAUCET

- Vantage Collection
- Two-Handle Deck Mount
- 4-Hole Installation

## STANDARD SPECIFICATIONS

- Two-handle kitchen faucet for exposed mounting on four-hole sinks
- Ceramic disc cartridge
- Hybrid waterway
- Side-spray with matching finish spray head
- Brass shank inlet with 1/2" male NPSM connection
- 2.2gpm max @ 60psi