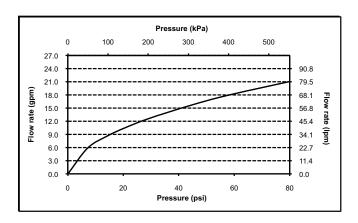

## **SPECIFICATIONS**

Warranty Lifetime Limited Warranty

(Residential Use)

One Year (Commercial Use)

Material BrassShipping Weight 8.5 lbs.

Shipping Dimensions 11-3/4"L x 7-1/4"W x

7-1/4"H

These dimensions and specifications are subject to change without notice