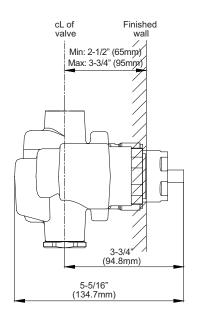

## **SPECIFICATIONS**

Warranty Lifetime Limited Warranty

(Residential Use)

One Year (Commercial Use)

Material BrassShipping Weight 8.5 lbs.

Shipping Dimensions 11-3/4"L x 7-1/4"W x

7-1/4"H

These dimensions and specifications are subject to change without notice