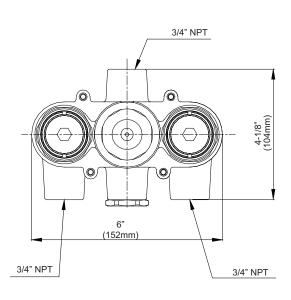

## **SPECIFICATIONS**

Warranty Lifetime Limited Warranty

(Residential Use)

One Year (Commercial Use)

Material BrassShipping Weight 8.5 lbs.

Shipping Dimensions 11-3/4"L x 7-1/4"W x

7-1/4"H

These dimensions and specifications are subject to change without notice