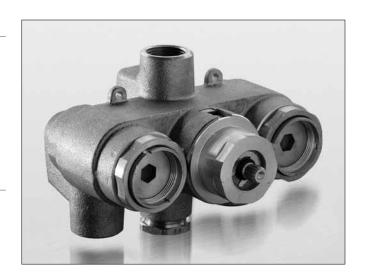

# 3/4" Thermostatic Mixing Valve (Rough Valve only)

## 3/4" Thermostatic Mixing Valve (Rough Valve only)