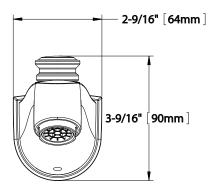

## **SPECIFICATIONS**

Warranty
Lifetime Limited Warranty

(Residential Use)

One Year (Commercial Use)

Material BrassShipping Weight 3.0 lbs.

Shipping Dimensions 9-1/4"L x 4-1/4"W x 3-1/2"H