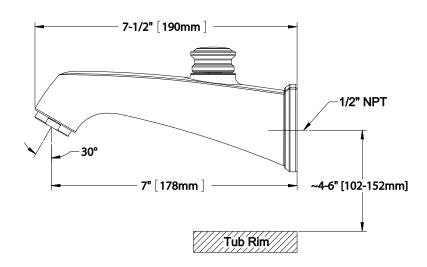

#### PRODUCT SPECIFICATION

The tub spout shall have an integrated diverter and laminar flow. Product shall have brass construction. Product shall have 1/2" NPT connection. Product shall be **TOTO Model TS211EV#\_\_\_\_.** 

## **SPECIFICATIONS**

Warranty
Lifetime Limited Warranty

(Residential Use)

One Year (Commercial Use)

Material BrassShipping Weight 3.0 lbs.

Shipping Dimensions 9-1/4"L x 4-1/4"W x 3-1/2"H