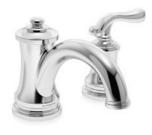

SLS-5112

Winslet Single Handle Lavatory Faucet with ceramic control components, single-hole mount, and braided hoses. Includes lift rod with pop-up drain assembly.

SLW-5112 Winslet Two Handle Lavatory Faucet with quarter-turn ceramic control components, 8" mount and braided hoses. Includes lift rod with pop-up drain assembly.