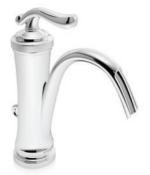

SLS-5112

Winslet Single Handle Lavatory Faucet with ceramic control components, single-hole mount, and braided hoses. Includes lift rod with pop-up drain assembly.

SLW-5112 Winslet Two Handle Lavatory Faucet with quarter-turn ceramic control components, 8" mount and braided hoses. Includes lift rod with pop-up drain assembly.