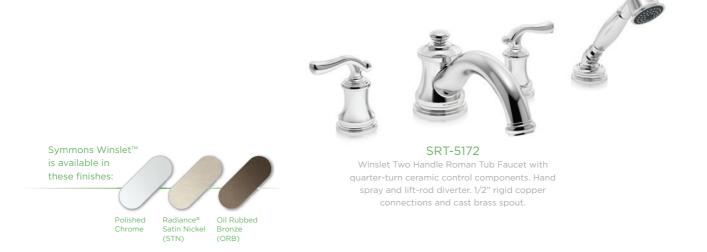

## Lavatory and Roman Tub Faucets

Evoking the antique cottage charm of an English country estate, the Symmons Winslet<sup>™</sup> Collection embodies nostalgic elements of colonial décor. The bold, arched curves and simple lines combine to provide an old world feel for today's modern bathroom.