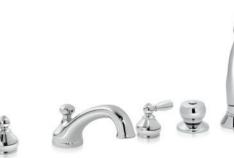

SRT-4770 Allura Two Handle Roman Tub Faucet with quarter-turn ceramic control components, 1/2" rigid copper connections and cast brass spout. For deck mount installation.

SRT-4772

Allura Two Handle Roman Tub Faucet with quarter-turn ceramic control components. Hand spray and separate push-button diverter. 1/2" rigid copper connections and cast brass spout. For deck mount installation.