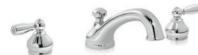

SRT-4770 Allura Two Handle Roman Tub Faucet with quarter-turn ceramic control components, 1/2" rigid copper connections and cast brass spout. For deck mount installation.

SRT-4772

Allura Two Handle Roman Tub Faucet with quarter-turn ceramic control components. Hand spray and separate push-button diverter. 1/2" rigid copper connections and cast brass spout. For deck mount installation.