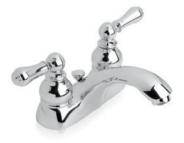

SLC-4712 Allura Two Handle Lavatory Faucet with quarter-turn ceramic control components, 4" mount. Includes lift rod with pop-up drain assembly.

SLW-4712 Allura Two Handle Lavatory Faucet with quarter-turn ceramic control components, 8" mount and braided hoses. Includes lift rod with pop-up drain assembly.