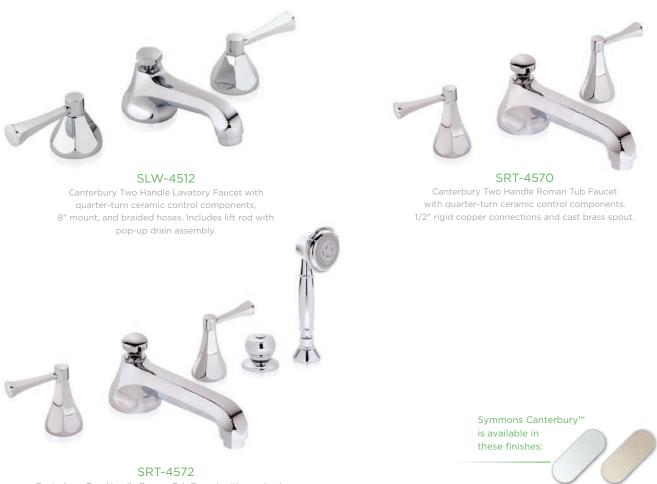

## Lavatory and Roman Tub Faucets

Crafted with elegant simplicity and charm, the Symmons Canterbury™ Collection exemplifies luxury. With clean lines and

subtle details to enhance its elegance, Canterbury is a great fit for any conventional setting or contemporary environment.

Canterbury Two Handle Roman Tub Faucet with quarter-turn ceramic control components. Hand spray and separate push-button diverter. 1/2" rigid copper connections and cast brass spout.

Polished

Chrome

Radiance