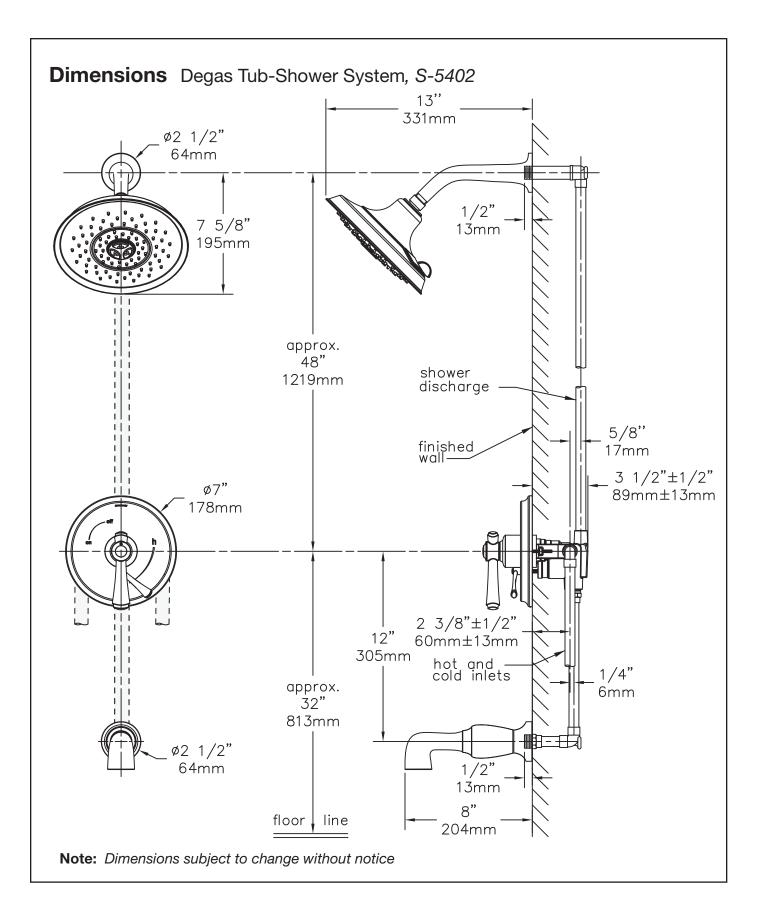

Options / Modifications**

Append appropriate -suffix to model number

- IPS 1/2 inch female IPS connections on Symmons Temptrol<sup>®</sup> mixing valve (not available with -X integral service stops)
- → X Integral service stops included with Temptrol mixing valve to allow water shut-off for service, p/n S-4002-X-BODY (option only applies when ordering model S-5402)
- REV Reverse coring in valve for back to back installations; hot on right, cold on left (only available with -X integral service stops)
- -L/HD Showerhead not included (includes showerhead arm and flange only)
- -2.0 2.0 (7.6 L/min) flow rate restrictor
  - -1.5 1.5 (5.7 L/min) flow rate restrictor

## Warranty

- Limited Lifetime to the original end purchaser in consumer installations
- 5 years for commercial installations



Symmons Industries, Inc. = 31 Brooks Drive = Braintree, MA 02184 (800) 796-6667, (781) 848-2250 = Fax (800) 961-9621, (781) 664-1300 Website: www.symmons.com = Email: customerservice@symmons.com