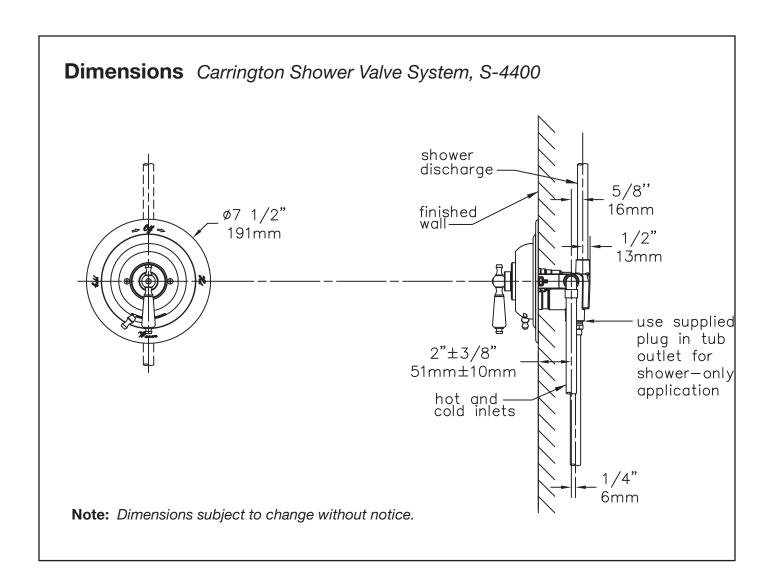

# **Shower Valve System** S-4400 Specification Submittal

#### **Model Numbers**

| S-4400 Shower Valve System with |
|---------------------------------|
| Symmons Temptrol® pressure      |
| balancing mixing valve          |
| p/n S-4002-BODY                 |