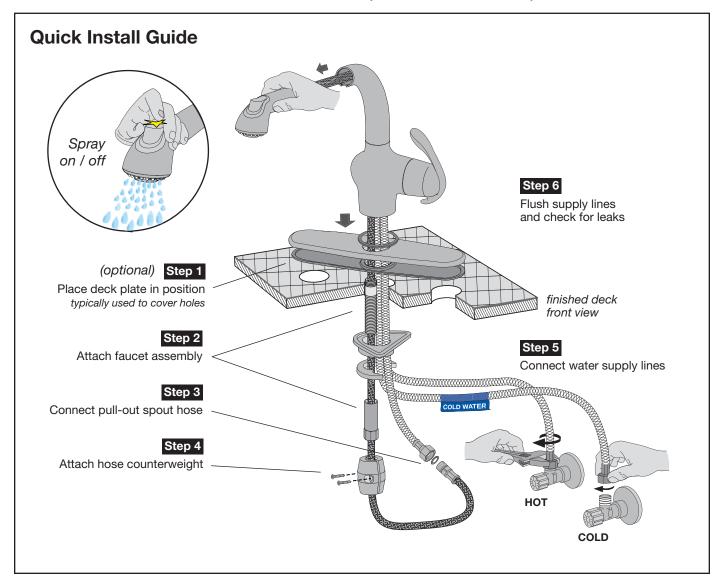

# **Installation Instructions**

**Caution:** If replacing an older faucet ensure water supply is turned OFF before removing and then turn faucet handles ON to relieve water pressure.

#### Step 1 Place deck plate over mounting hole

Typically used to cover existing holes when faucet is being replaced. Install as required.

Step 2 Attach faucet to deck

Step 3 Connect pull-out spout hose

Step 4 Attach counterweight

Step 5 Connect water supply lines

Step 6 Flush supply lines and check for leaks