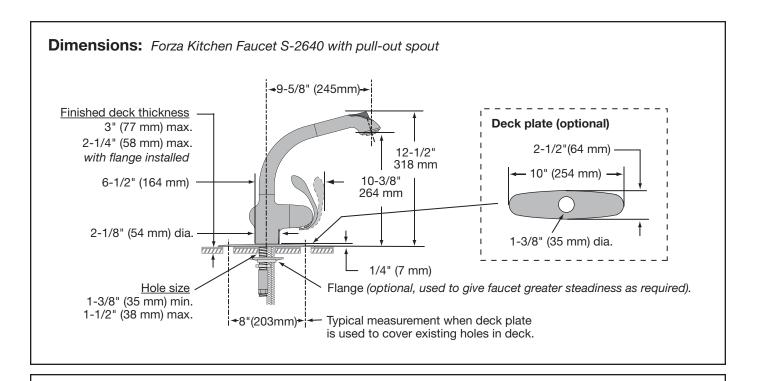

#### Step 1 Place deck plate over mounting hole

Typically used to cover existing holes when faucet is being replaced. Install as required.

Step 2 Attach faucet to deck

Step 3 Connect pull-out spout hose

Step 4 Attach counterweight