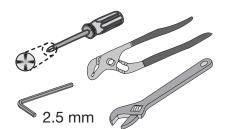

# Forza™

# Kitchen Faucet S-2640 with pull-out spout

# **Installation and Service Instructions**

#### **Model Numbers**

S-2640, S-2640-xxx

Note: xxx identifies location where alternative finish code is inserted when applicable.

#### **Tools & Materials**



#### ■ Need Help?

Contact Symmons customer service at (800) 796-6667, (781) 848-2250 Email: customerservice@symmons.com Monday - Friday 8:00 am - 7:30 pm EST

Please check Symmons website for technical help, the latest product information and warranty policy. www.symmons.com/service



# **Installation Instructions**

**Caution:** If replacing an older faucet ensure water supply is turned OFF before removing and then turn faucet handles ON to relieve water pressure.

#### Step 1 Place deck plate over mounting hole

Typically used to cover existing holes when faucet is being replaced. Install as required.



Step 2 Attach faucet to deck





Step 3 Connect pull-out spout hose



Step 4 Attach counterweight



Step 5 Connect water supply lines



Step 6 Flush supply lines and check for le