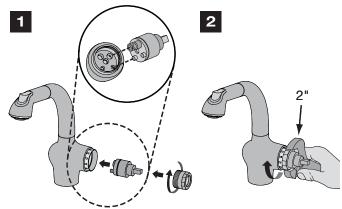

stallation Instructions**

**Caution:** If replacing an older faucet ensure water supply is turned OFF before removing and then turn faucet handles ON to relieve water pressure.

#### Step 1 Place deck plate over mounting hole

Typically used to cover existing holes when faucet is being replaced. Install as required.



Step 2 Attach faucet to deck





Step 3 Connect pull-out spout hose



Step 4 Attach counterweight



Step 5 Connect water supply lines



Step 6 Flush supply lines and check for leaks



#### Care of faucet finish

Clean finish area by using mild soap and water or non-abrasive cleaner and then rinse immediately. A non-abrasive wax may be used to preserve finish area.

### Valve cartridge replacement

#### Removing handle, collar and cartridge



#### Replacing cartridge



#### Replace collar and handle





#### Parts Assembly Forza Kitchen Faucet S-2640



| Replacement Parts |                 |
|-------------------|-----------------|
| Part Number       | Item            |
| KN-269            | valve cartridge |

#### Ordering replacement parts:

Symmons customer service: (800) 796-6667, (781) 848-2250 M-F 8:00 am - 7:30 pm EST Symmons distributors: www.symmons.com

Symmons Industries, Inc. • 31 Brooks Drive • Braintree, MA 02184 (800) 796-6667, (781) 848-2250 • Fax (800) 961-9621, (781) 843-3849 Website: www.symmons.com • Email: customerservice@symmons.com