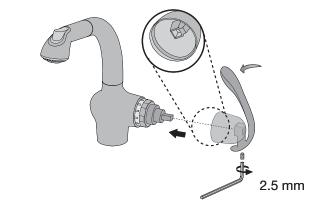

on:** If replacing an older faucet ensure water supply is turned OFF before removing and then turn faucet handles ON to relieve water pressure.

#### Step 1 Place deck plate over mounting hole

Typically used to cover existing holes when faucet is being replaced. Install as required.



Step 2 Attach faucet to deck





Step 3 Connect pull-out spout hose



Step 4 Attach counterweight



Step 5 Connect water supply lines



Step 6 Flush supply lines and check for leaks



#### Care of faucet finish

Clean finish area by using mild soap and water or non-abrasive cleaner and then rinse immediately. A non-abrasive wax may be used to preserve finish area.

### Valve cartridge replacement

#### Removing handle, collar and cartridge



#### Replacing cartridge



#### Replace collar and handle





#### Parts Assembly Forza Kitchen Faucet S-2640



| Replacement Parts |                 |
|-------------------|-----------------|
| Part Number       | Item            |
| KN-269            | valve cartridge |

#### Ordering replacement parts:

Symmons customer service: (800) 796-6667, (781) 848-2250 M-F 8:00 am - 7:30 pm EST Symmons distributors: www.symmons.com

Symmons Industries, Inc. • 31 Brooks Drive • Braintree, MA 02184 (800) 796-6667, (781) 848-2250 • Fax (800) 961-9621, (781) 843-3849 Website: www.symmons.com • Email: customerservice@symmons.com