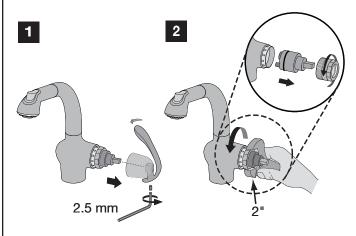

### Valve cartridge replacement

#### Removing handle, collar and cartridge

#### Replacing cartridge

#### Replace collar and handle