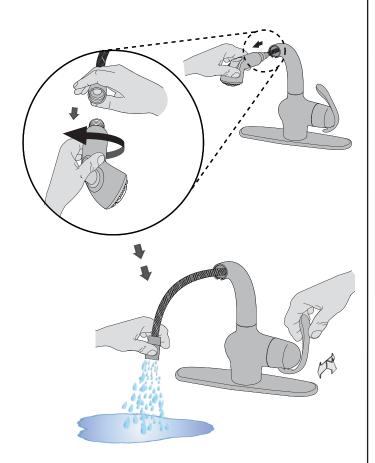

# **Installation Instructions**

**Caution:** If replacing an older faucet ensure water supply is turned OFF before removing and then turn faucet handles ON to relieve water pressure.

#### Step 1 Place deck plate over mounting hole

Typically used to cover existing holes when faucet is being replaced. Install as required.

Step 2 Attach faucet to deck

Step 3 Connect pull-out spout hose

Step 4 Attach counterweight

Step 5 Connect water supply lines

Step 6 Flush supply lines and check for leaks