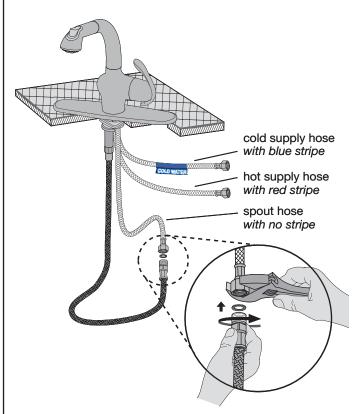

#### Step 1 Place deck plate over mounting hole

Typically used to cover existing holes when faucet is being replaced. Install as required.

Step 2 Attach faucet to deck

Step 3 Connect pull-out spout hose

Step 4 Attach counterweight