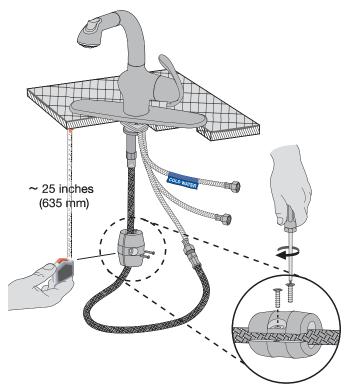

Step 5 Connect water supply lines

Step 6 Flush supply lines and check for leaks