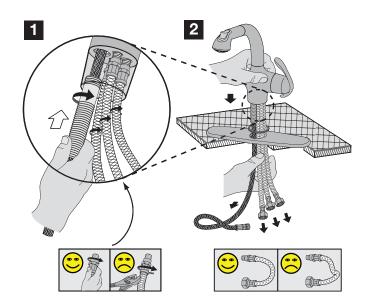

#### Step 1 Place deck plate over mounting hole

Typically used to cover existing holes when faucet is being replaced. Install as required.

Step 2 Attach faucet to deck

Step 3 Connect pull-out spout hose

Step 4 Attach counterweight