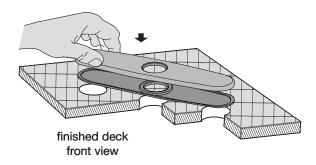

#### Step 1 Place deck plate over mounting hole

Typically used to cover existing holes when faucet is being replaced. Install as required.

Step 2 Attach faucet to deck

Step 3 Connect pull-out spout hose

Step 4 Attach counterweight