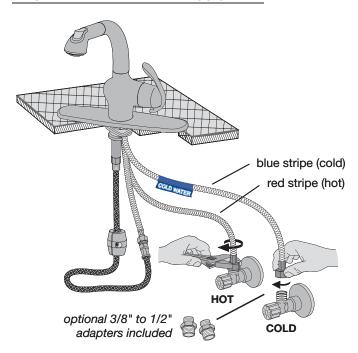

Step 5 Connect water supply lines

Step 6 Flush supply lines and check for leaks