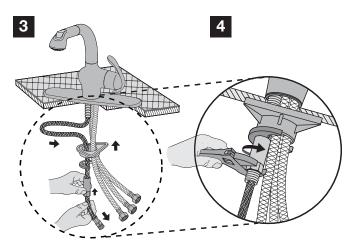

#### Step 1 Place deck plate over mounting hole

Typically used to cover existing holes when faucet is being replaced. Install as required.

Step 2 Attach faucet to deck

Step 3 Connect pull-out spout hose

Step 4 Attach counterweight