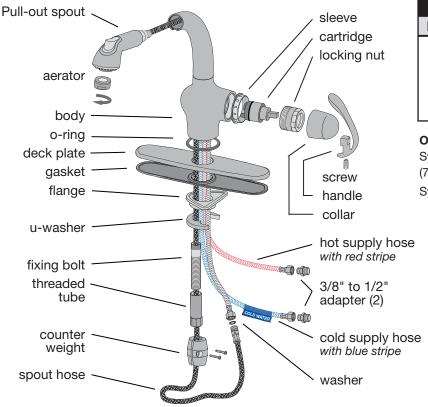

#### Step 1 Place deck plate over mounting hole

Typically used to cover existing holes when faucet is being replaced. Install as required.

Step 2 Attach faucet to deck

Step 3 Connect pull-out spout hose

Step 4 Attach counterweight

Step 5 Connect water supply lines

Step 6 Flush supply lines and check for leaks

#### Parts Assembly Forza Kitchen Faucet S-2640

| Replacement Parts |                 |
|-------------------|-----------------|
| Part Number       | Item            |
| KN-269            | valve cartridge |