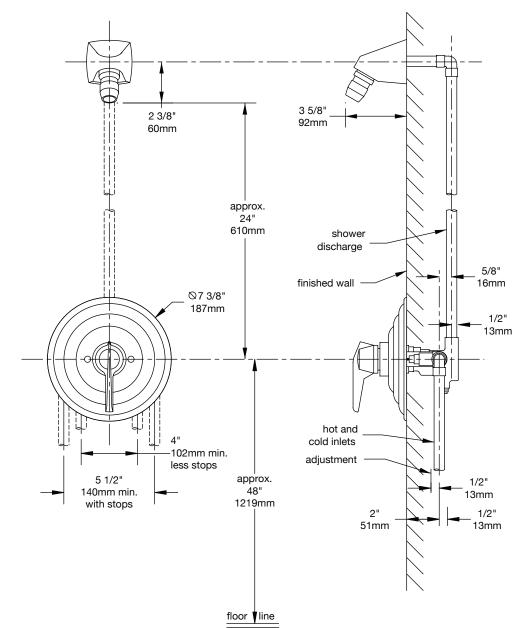

## C-96-1-295-X

**Temptrol**<sup>®</sup> Commercial Series Pressure-Balancing mixing valve with lever handle, integral service stops and adjustable stop screw to limit handle turn. Fre-Flo shower head with adjustable spray. All mounting fasteners for valve and head are vandal resistant recessed hex socket type.

Suffix IPS: 1/2" female IPS connections

This drawing to be used for rough-in installation only. All floor to center dimensions optional. Concealed piping and fittings not furnished by manufacturer. For ADA compliance (Americans with Disabilities Act) consult ADAAG or your state regulations for proper product choice and mounting locations. For complete installation, adjustment and service information see installation instructions.