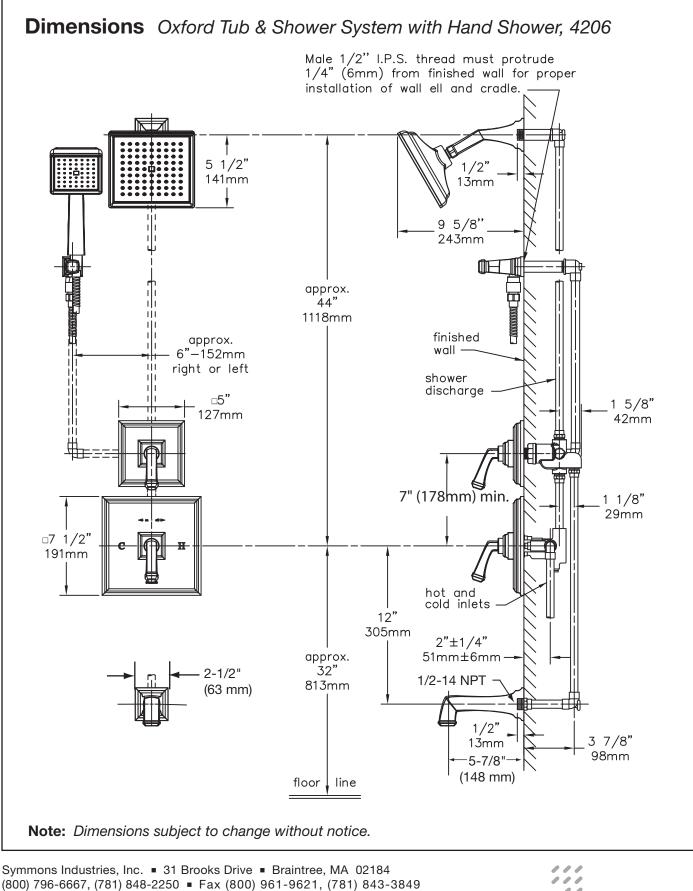

**Tub & Shower System with hand shower** 4206 Specification Submittal

# **Feature Highlights**

- Symmons tub and shower system with lever handles.
- Symmons Temptrol<sup>®</sup> pressure balancing mixing valve with adjustable stop screw to limit handle turn.
- Separate triple outlet lever diverter valve
- Wall/hand shower with 5 foot flexible metal hose, in-line vacuum breaker, wall connection and cradle for hand shower mounting
- Shower head with mounting bracket
- Flow rate 2.5 gpm (9.5 L/min) for both shower head and hand shower
- Tub spout
- Metal construction with polished chrome finish