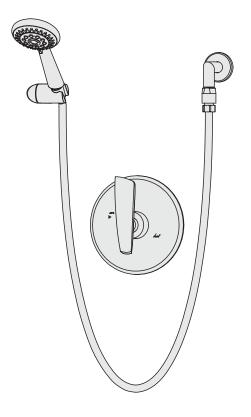

# **Hand Shower System** 4103 Specification Submittal

## **Feature Highlights**

- Symmons hand shower system with lever handles.
- Symmons Temptrol® pressure balancing mixing valve with adjustable stop screw to limit handle turn.
- Wall/hand shower with 5 foot flexible metal hose, in-line vacuum breaker, wall connection and cradle for hand shower mounting
- Flow rate 2.5 gpm (9.5 L/min)
- Metal construction with polished chrome finish

#### **Model Numbers**

- □ 4103.....Hand Shower System with

  Symmons Temptrol® pressure

  balancing mixing valve

  p/n 4000-BODY
- □ 4103-TRM.....Trim only, valve must be ordered separately
- □ 4000-BODY......Symmons Temptrol® pressure balancing mixing valve without
- □ 4000-X-BODY.... Symmons Temptrol® pressure balancing mixing valve without trim. Valve includes integral service stops to allow water shutoff for service.