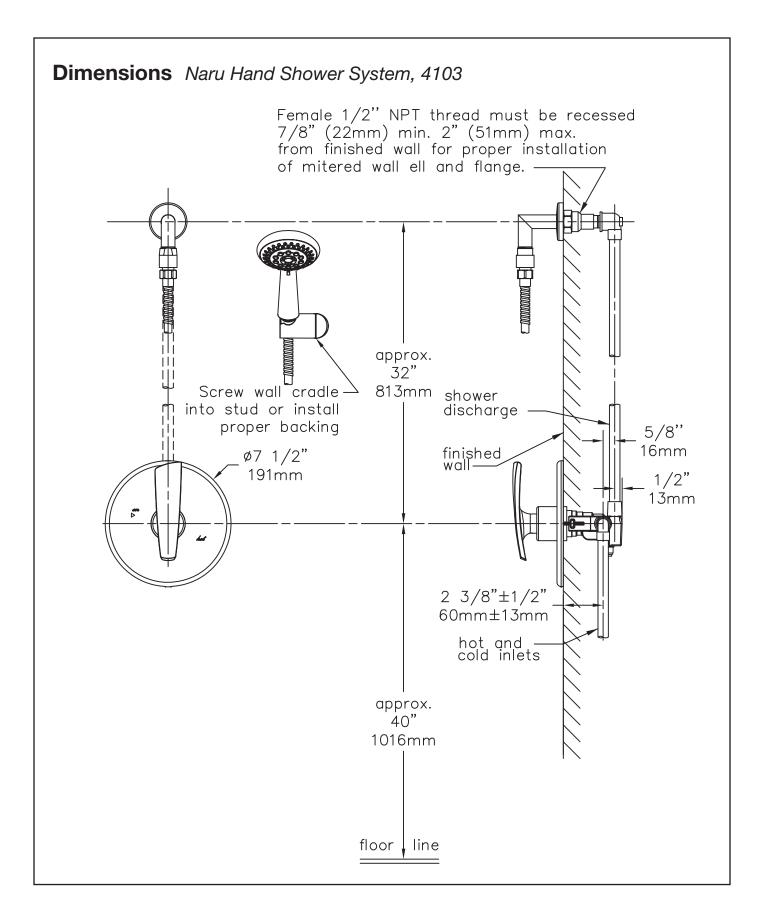

# **Hand Shower System** 4103 Specification Submittal

## **Feature Highlights**

- Symmons hand shower system with lever handles.
- Symmons Temptrol® pressure balancing mixing valve with adjustable stop screw to limit handle turn.
- Wall/hand shower with 5 foot flexible metal hose, in-line vacuum breaker, wall connection and cradle for hand shower mounting
- Flow rate 2.5 gpm (9.5 L/min)
- Metal construction with polished chrome finish

#### **Model Numbers**

- □ 4103.....Hand Shower System with

  Symmons Temptrol® pressure

  balancing mixing valve

  p/n 4000-BODY
- □ 4103-TRM.....Trim only, valve must be ordered separately
- □ 4000-BODY......Symmons Temptrol® pressure balancing mixing valve without
- □ 4000-X-BODY.... Symmons Temptrol® pressure balancing mixing valve without trim. Valve includes integral service stops to allow water shutoff for service.