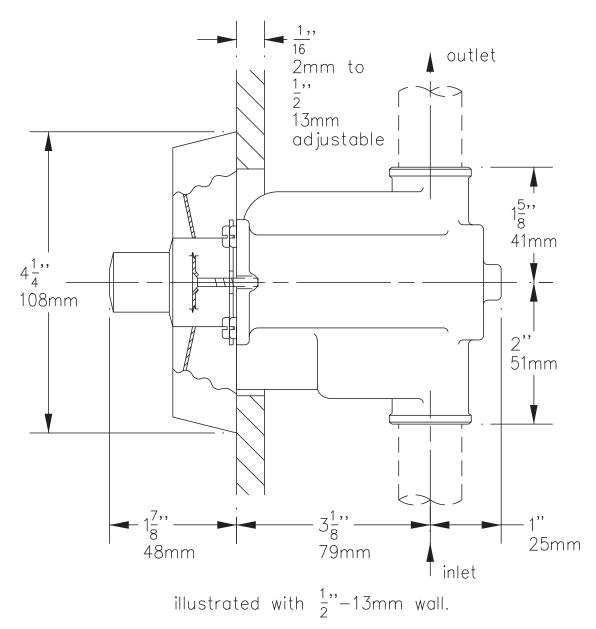

## 4-428

**Showeroff**<sup>®</sup> shower limiter valve with integral stop for steel wall and 1/2" IPS connections. All mounting fasteners for valve are vandal resistant recessed hex socket type.

This drawing to be used for rough-in installation only. All floor to center dimensions optional. Concealed piping and fittings not furnished by manufacturer. For ADA compliance (Americans with Disabilities Act) consult ADAAG or your state regulations for proper product choice and mounting locations. For complete installation, adjustment and service information see installation instructions.