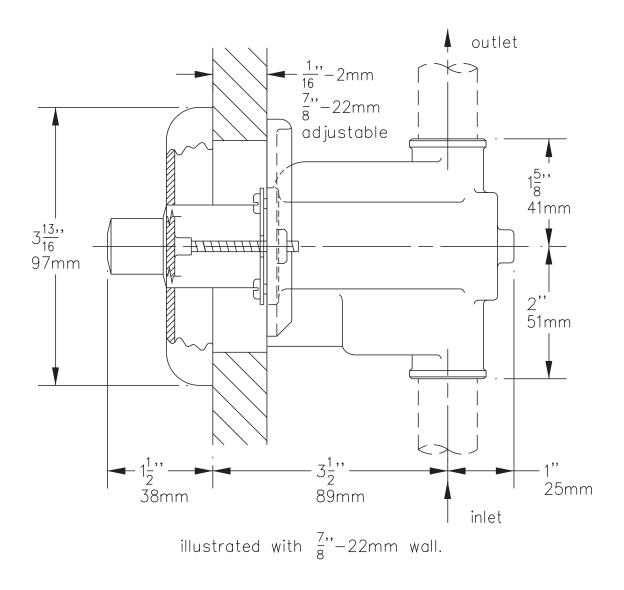

## 4-428-R

**Showeroff**® shower limiter valve with integral stop, 1/2" IPS connections and escutcheon with rear mounting. All mounting fasteners for valve are vandal resistant recessed hex socket type.

This drawing to be used for rough-in installation only. All floor to center dimensions optional. Concealed piping and fittings not furnished by manufacturer. For ADA compliance (Americans with Disabilities Act) consult ADAAG or your state regulations for proper product choice and mounting locations. For complete installation, adjustment and service information see installation instructions.