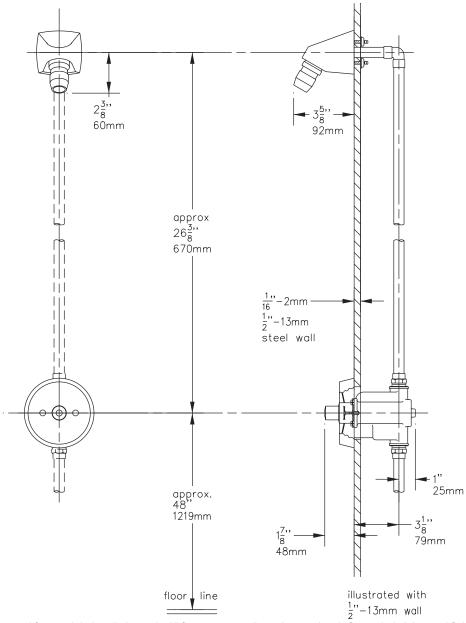

## 3-320

**Showeroff**® shower limiter valve with integral stop for steel wall and 1/2″ IPS connections. Fre-Flo institutional shower head with adjustable spray. Nozzle-type design for maximum protection against hard water mineral build-up. All mounting fasteners for valve and head are vandal resistant hex socket type.

This drawing to be used for rough-in installation only. All floor to center dimensions optional. Concealed piping and fittings not furnished by manufacturer. For ADA compliance (Americans with Disabilities Act) consult ADAAG or your state regulations for proper product choice and mounting locations. For complete installation, adjustment and service information see installation instructions.