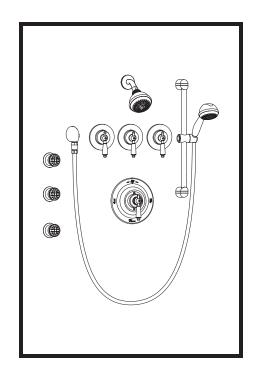

## Water Dance® Two Wall Shower System

Water Dance System includes High-Flo™ Pressure-Balancing shower valve with integral check stops, metal finish insert lever handle and adjustable stop screw to limit handle turn. Three individual volume control valves to control each outlet type. Euro-Flo three mode shower head with arm and flange. Three Euro-Flo adjustable body sprays. Euro-Flo three mode wall/hand shower with flexible metal hose, in-line vacuum breaker, wall connection and flange. 24″ slide bar for hand shower mounting.