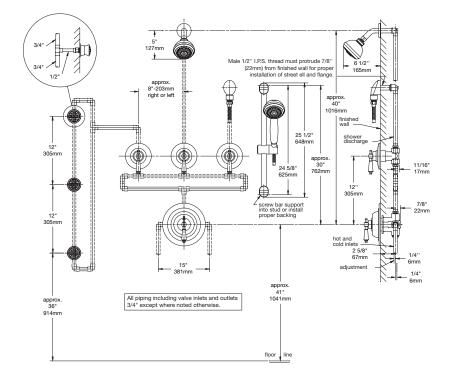

SYMMONS PRODUCTS MEET ANSI A112.18.1M, EPA '92 AND ALL KNOWN FLOW RATE REQUIREMENTS. Shower Heads and Hand Showers 2.5 GPM (9.5 L/min)

Job/Location

Engineer

Contractor

This drawing to be used for rough-in installation only. All floor to center dimensions optional. Concealed piping and fittings not furnished by manufacturer. For ADA compliance (Americans with Disabilities Act) consult ADAAG or your state regulations for proper product choice and mounting locations. For complete installation, adjustment and service information see installation instructions.