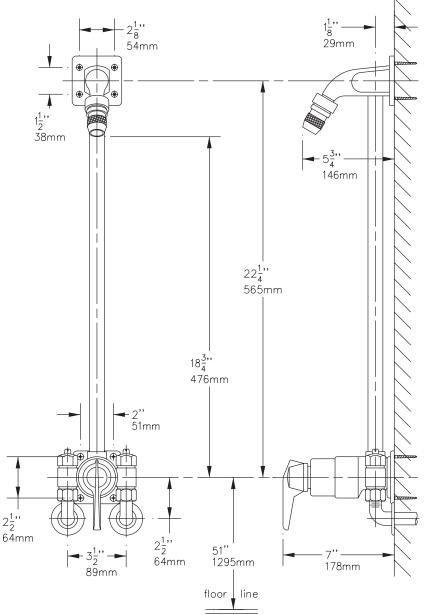

## 1-510

**Safetymix**<sup>®</sup> Exposed Pressure-Balancing mixing valve with integral unions, 20" head riser, extended head bracket, Fre-Flo shower head, and two street elbows with escutcheons.

Suffix X: Integral service stops—allows water shut-off at valve for service

This drawing to be used for rough-in installation only. All floor to center dimensions optional. Concealed piping and fittings not furnished by manufacturer. For ADA compliance (Americans with Disabilities Act) consult ADAAG or your state regulations for proper product choice and mounting locations. For complete installation, adjustment and service information see installation instructions.