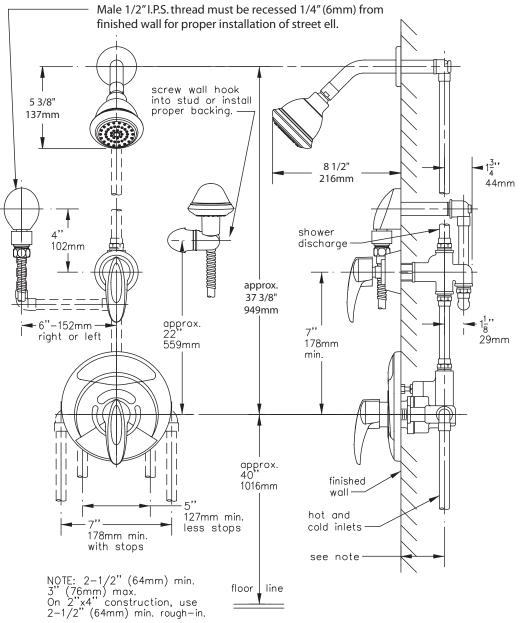

## 1-1170VT-H401-V

**Visu-Temp**® Pressure-Balancing mixing valve with Clear-Vue<sup>™</sup> thermometer and adjustable stop screw to limit handle turn. Lever diverter. Euro-Flo single mode shower head with arm and flange. Euro-Flo single mode wall/hand shower with flexible 5′ metal hose, in-line vacuum breaker, wall connection and flange. Cradle for hand shower mounting. Polished chrome finish.

**Suffix X:** Integral service stops—allows water shut-off at valve for service

This drawing to be used for rough-in installation only. All floor to center dimensions optional. Concealed piping and fittings not furnished by manufacturer. **Dimensions are for ADA compliance (Americans with Disabilities Act)** consult ADAAG or your state regulations for proper product choice and mounting locations. For complete installation, adjustment and service information see installation instructions