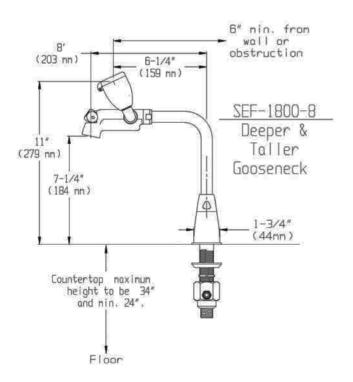

#### FAUCET

Supply: 1/2" male connections for hot and cold inletsWidespread Valves: 1/4 turn ceramic cartridges covered by a 25-year warranty

**Center Distance**: Adjustable center of 6" to 12" **Activator**: Vandal resistant 4" wrist blades handles with color-coded indexes or single handle lever **Performance**: 2.2 gpm

Counter thickness: Up to 2" thick Compliance: ASME A112.18.1, CSA B125-98 and CA AB1953

Universal Emergency Sign Included