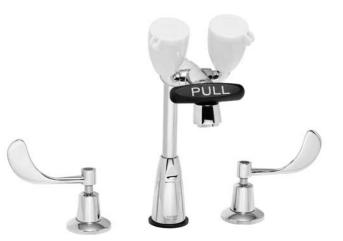

# **SPEAKMAN®** SEF-1800-CA-8 EYESAVER® FAUCET SPECIFICATIONS

#### DESCRIPTION

The SEF-1800-CA-8 Eyesaver<sup>®</sup> faucet combines a gooseneck faucet with an independently operated eyewash. The faucet features <sup>1</sup>/<sub>4</sub> turn Speakman ceramic valves while the eyewash offers twin aerated sprays and flip-top dust covers. Lead free brass construction.

#### EYEWASH

Activator: Pull handle with graphics Spray heads: (2) aerated yellow plastic spray outlets with flip-top dust caps Performance: 2.6 gpm @ 30 psi Compliance: ANSI Z358.1

#### FAUCET

Supply: 1/2" male connections for hot and cold inletsWidespread Valves: 1/4 turn ceramic cartridges covered by a 25-year warranty

**Center Distance**: Adjustable center of 6" to 12" **Activator**: Vandal resistant 4" wrist blades handles with color-coded indexes or single handle lever **Performance**: 2.2 gpm