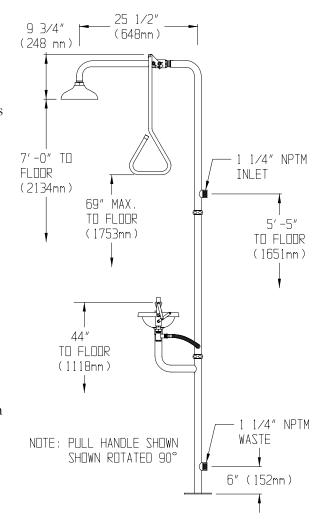

### **SPECIFICATIONS**

Showerhead: 8" diameter 300 series stainless steel

Flow Control: Internal 20 gpm regulator Valve: 1" NPT female 300 series stainless steel.

Full flow stay open ball valve

Activator: 300 series stainless steel triangular pull rod Stanchion: 1½" stainless steel, 18 gauge tubing

Inlet & Waste: 1<sup>1</sup>/<sub>4</sub>" NPT male Performance: 20 gpm @ 30 psi.

Finish: Stainless steel EYEWASH: SE-505

Bowl: 300 series stainless steel

Spray Heads: (2) aerated yellow nylon spray outlets. Valve: ½" NPT female stainless steel. Full flow stay open

ball valve

Activator: 300 stainless steel push handle

Performance: 3.0 gpm @ 30 psi. Compliance: ANSI Z358.1

Universal Emergency Sign Included