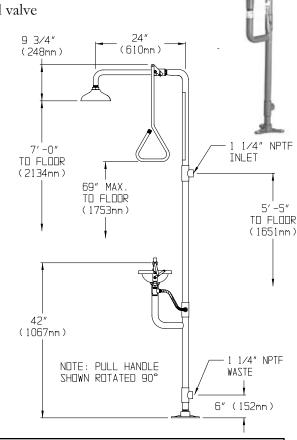

#### **DESCRIPTION**

The SE-616 Safe-T-Zone<sup>®</sup> features the SE-505 eyewash with two aerated sprays and stainless steel bowl combined on a powder coated galvanized steel stanchion with an impeller action deluge showerhead which is activated by a high visibility yellow pull rod.

#### **SPECIFICATIONS**

Showerhead: 8" diameter Cycolac® yellow plastic

Flow Control: Internal 20 gpm regulator

Valve: 1" NPT female brass, chrome plated. Full flow stay-open ball valve

Activator: Powder coated yellow, aluminum triangular pull rod Stanchion: 11/4" IPS galvanized steel piping with brass fittings

Inlet & Waste: 11/4" NPT female Performance: 20 gpm @ 30 psi Finish: Dura Jade powder coated finish

EYEWASH: SE-505

Bowl: 505 series stainless steel

Spray Heads: (2) aerated yellow nylon spray outlets

Valve: 1/2" NPT female brass, chrome-plated.