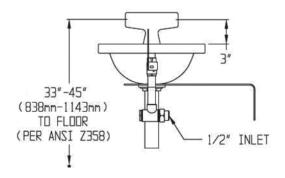

## **SPECIFICATIONS**

Bowl: 300 series stainless steel or yellow plastic (SE-401) Spray Heads: (6) brass, chrome-plated aerators, plastic covered brass bodies Valve: 1/2" NPT female brass, chrome-plated Activator: Stainless steel push handle Shrouds: Yellow Polypropylene Inlet: 1/2" NPT female Strainer: Brass, chrome-plated, in-line Performance: 9.3 gpm @ 30 psi Compliance: ANSI Z358.1 Universal Emergency Sign Included