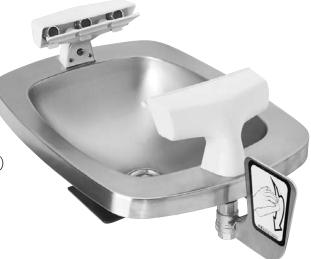

## **DESCRIPTION**

The SE-400 Eyesaver<sup>®</sup> wall mounted eye/face wash provides six aerated sprays for gentle yet thorough rinsing of the eyes and face and features a large rectangular stainless steel bowl, stay open ball valve and an in-line strainer.

## **SPECIFICATIONS**

Bowl: 300 series stainless steel or yellow plastic (SE-401) Spray Heads: (6) brass, chrome-plated aerators, plastic covered brass bodies Valve: 1/2" NPT female brass, chrome-plated Activator: Stainless steel push handle Shrouds: Yellow Polypropylene Inlet: 1/2" NPT female Strainer: Brass, chrome-plated, in-line Performance: 9.3 gpm @ 30 psi Compliance: ANSI Z358.1 Universal Emergency Sign Included