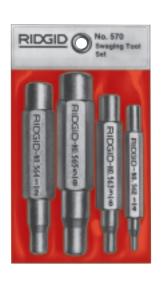

Note: Kit Head sizes are given by Tube O. D. Replacement Case Catalog No. 58747

Swaging Tools
RIDGID Swaging Tools are quality-made and zinc-plated for accuracy and durability. Set of four tools is packaged in handy vinyl pouch. Designed for copper, aluminum or brass.

| Catalog | Model |              | O.D. Capacity      |              | Weight |     | Standard |
|---------|-------|--------------|--------------------|--------------|--------|-----|----------|
| No.     | No.   | Description  | in.                | mm           | oz.    | g   | Pack     |
| 52420   | 570   | Kit-4 Tools  | 1/4, 3/8, 1/2, 5/8 | 6, 9, 12, 16 | 16     | 454 | 1        |
| 52425   | 562   | Swaging Tool | 1/4                | 6            | 2      | 57  | 1        |
| 52430   | 563   | Swaging Tool | 3/8                | 10           | 4      | 113 | 1        |
| 52435   | 564   | Swaging Tool | 1/2                | 12           | 5      | 142 | 1        |
| 52440   | 565   | Swaging Tool | 5/8                | 16           | 8      | 227 | 1        |