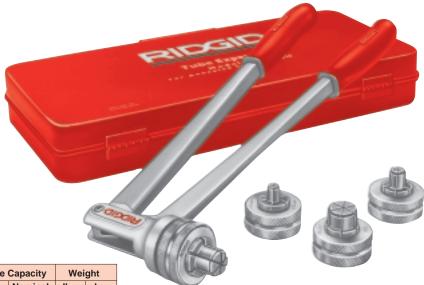

## **Model S Tube Expander**

This single-stage expander is designed to expand tubing for fast, accurate joints in soft copper, aluminum, and soft steel tube without using fittings. The mechanism is free-floating and self-centering.

| Catalog | Model |                                              | Tube Capacity      |                                 | Weight |     |
|---------|-------|----------------------------------------------|--------------------|---------------------------------|--------|-----|
| No.     | No.   | Description                                  | O.D.               | Nominal                         | lb.    | kg  |
| 30032   | S     | Kit with 1/2", 5/8", 7/8" Heads and Case     | _                  | _                               | 6      | 2,7 |
| 34152   | S     | Kit with 3/8", 1/2", 3/4", 1" Heads and Case | _                  | _                               | 61/2   | 3,0 |
| 15071   | S     | Expander Handle                              | _                  | _                               | 11/2   | 0,7 |
| 10251   | -     | Expander Head                                | 3/8"               | 1/4"                            | 1/2    | 0,2 |
| 10261   | -     | Expander Head                                | 1/2"               | 3/8"                            | 1/2    | 0,2 |
| 10271   | -     | Expander Head                                | 5/8"               | 1/2"                            | 1/2    | 0,2 |
| 10281   | -     | Expander Head                                | 3/4"               | 5/8"                            | 1/2    | 0,2 |
| 10291   | -     | Expander Head                                | 7/8"               | 3/4"                            | 1/2    | 0,2 |
| 10301   | -     | Expander Head                                | 1"                 | _                               | 1/2    | 0,2 |
| 10311   | -     | Expander Head                                | 1 <sup>1</sup> /8" | 1"                              | 1/2    | 0,2 |
| 10321   | -     | Expander Head                                | 11/4"              | _                               | 1/2    | 0,2 |
| 10341   | -     | Expander Head                                | 11/2"              | _                               | 1/2    | 0,2 |
| 10351   | -     | Expander Head                                | 1 <sup>5</sup> /8" | 1 <sup>1</sup> / <sub>2</sub> " | 1/2    | 0,2 |
| 10361   | -     | Expander Head                                | 13/4"              | _                               | 1/2    | 0,2 |

Note: Kit Head sizes are given by Tube O. D. Replacement Case Catalog No. 58747

Swaging Tools
RIDGID Swaging Tools are quality-made and zinc-plated for accuracy and durability. Set of four tools is packaged in handy vinyl pouch. Designed for copper, aluminum or brass.