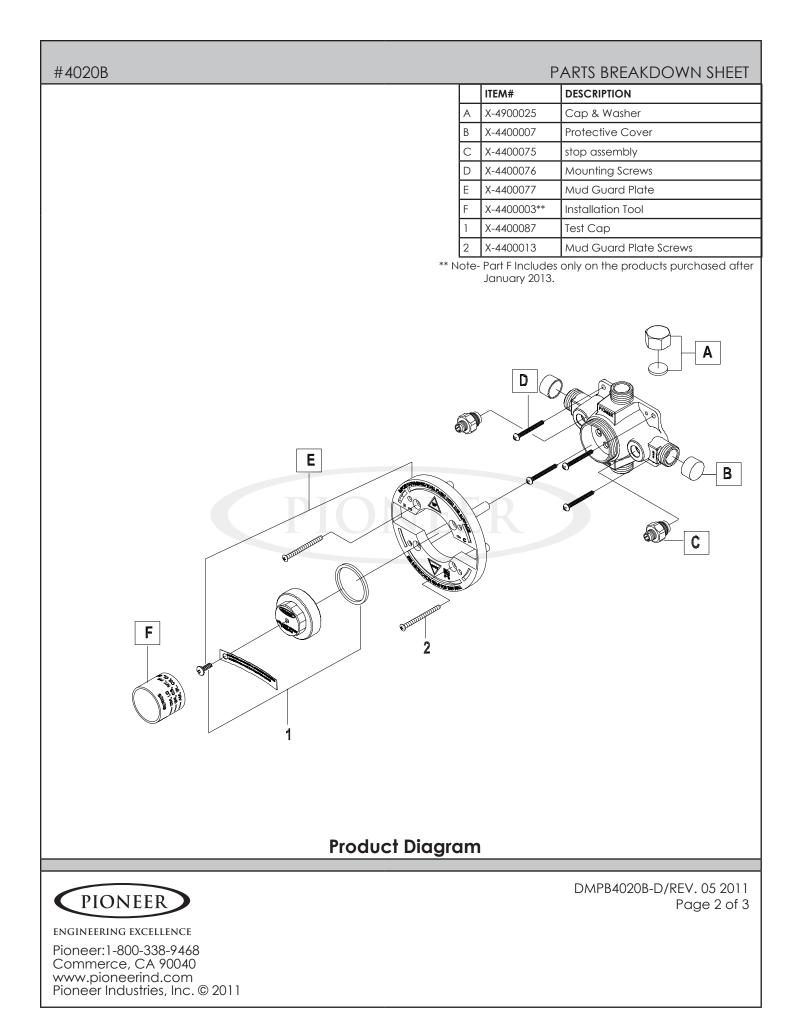

## PIONEER ENGINEERING EXCELLENCE #4020B-D PARTS BREAKDOWN SHEET **DESCRIPTION** Single Handle Tub and Shower With Diverter Valve Set Combo CXC and IPS Inlet and **Outlet Connections** Cartridge, Sleeve, Lock nut, . Retaing Ring Ships With Trim Kit Brass Inlet Stops • Back to Back Installation • Includes Three-way Diverter #4020B-D SHOWN Valve STANDARDS APPLICABLE Model #: ASME A112.18.1 ASSE 1016 . CUPC / IAPMO LISTED Specific Features: Project Name: Submitted For: Model Description Finishes #4020B-D Single Handle Tub and Shower With Diverter Valve Set 🗆 NA