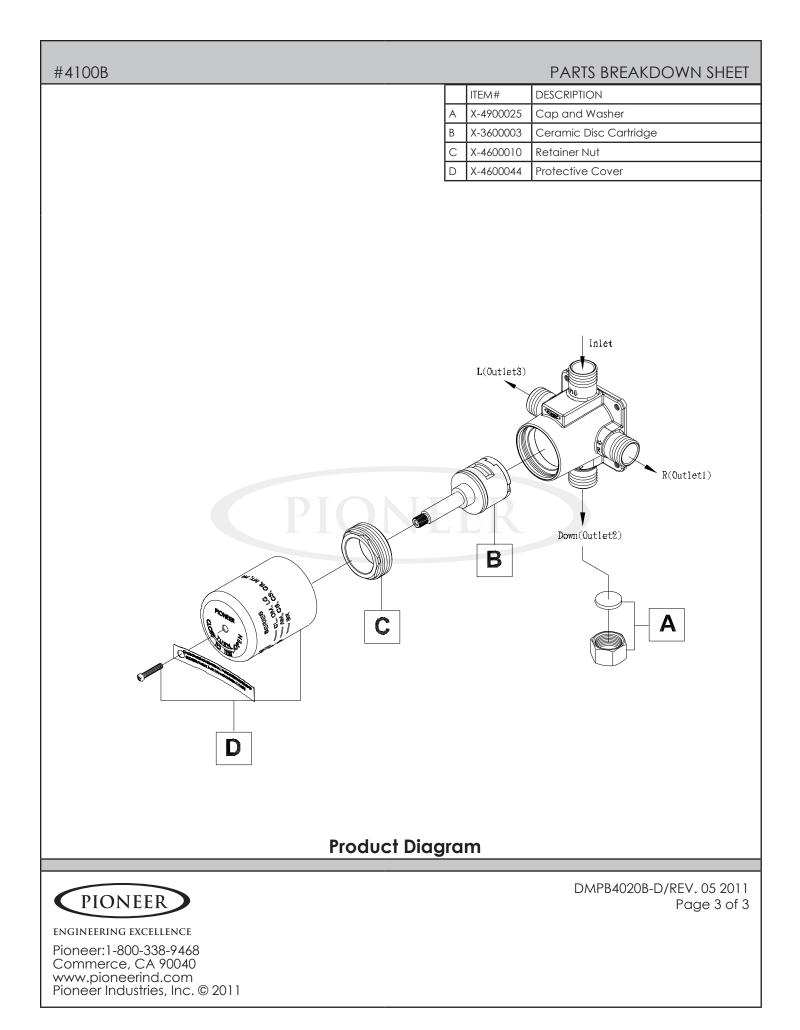

## PIONEER ENGINEERING EXCELLENCE #4020B-D PARTS BREAKDOWN SHEET **DESCRIPTION** Single Handle Tub and Shower With Diverter Valve Set Combo CXC and IPS Inlet and **Outlet Connections** Cartridge, Sleeve, Lock nut, . Retaing Ring Ships With Trim Kit Brass Inlet Stops • Back to Back Installation • Includes Three-way Diverter #4020B-D SHOWN Valve STANDARDS APPLICABLE Model #: ASME A112.18.1 ASSE 1016 . CUPC / IAPMO LISTED Specific Features: Project Name: Submitted For: Model Description Finishes #4020B-D Single Handle Tub and Shower With Diverter Valve Set 🗆 NA