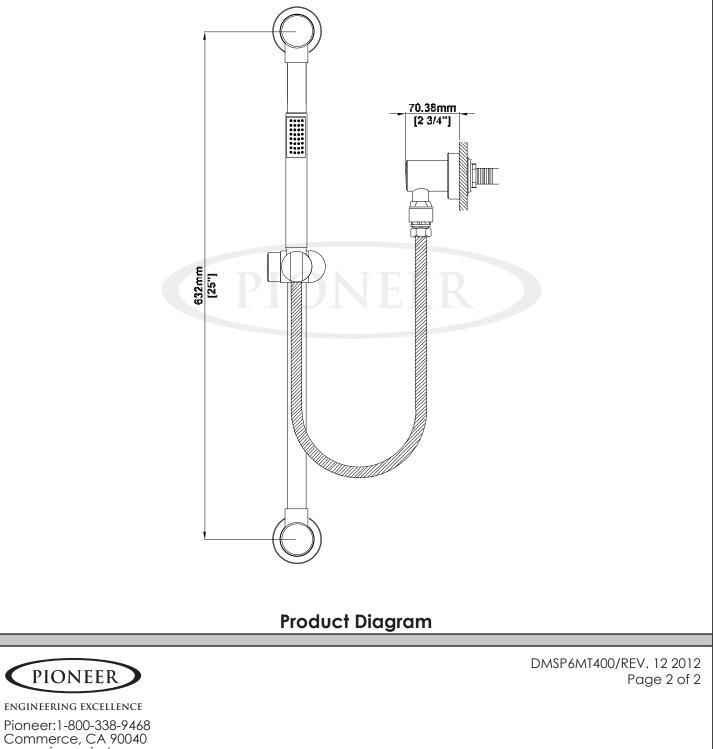

## PIONEER ENGINEERING EXCELLENCE Motegi Series #6MT400 SPECIFICATION SHEET DESCRIPTION **FINISHES** Handheld Shower Set PC PVD Polished Chrome ٠ Single Function Handheld BN PVD Brushed Nickel Showerhead **PVD** Polished Brass PΒ 25" Slide Bar with Brass Mounts . • ΡN PVD Polished Nickel 60" Stainless Steel Flex Hose . • SS PVD Stainless Steel Brass Drop Ell with Vacuum . • ORB Oil Rubbed Bronze Breaker STANDARDS APPLICABLE FLOW ASME A112.18.1 Showerhead Limited to 2.5 #6MT400 SHOWN \* ADA ANSI A117.1 . GPM . CUPC / IAPMO LISTED /ADA COMPLIANT Model #: **Note:-** This product complies . with ADA requirement for lever handle. Slide bar is not Specific Features: designed to be used as grab bar. Project Name: Submitted For: Description Model Finishes D PC #6MT400 Handheld Shower Set Other\_\_\_\_ DMSP6MT400/REV. 12 2012 PIONEER Page 1 of 2 ENGINEERING EXCELLENCE Pioneer:1-800-338-9468