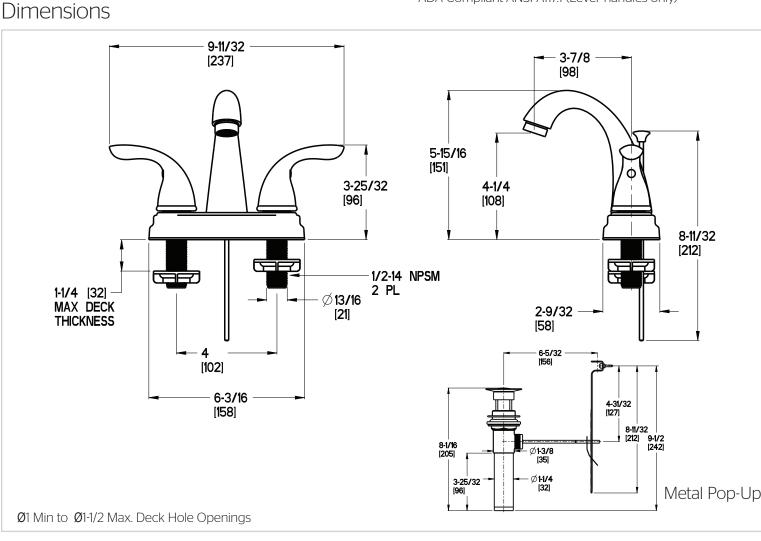

## Pfister

## Pfirst Series™

Lavatory Faucet

LG148-7000 Finish(C) LG148-700K Finish(K) LG148-700Y Finish(Y)



<u>ل</u>

- Lever Handles
- 3-Hole Installation
- Pforever Seal
- High-Arc Decorative Spout

## Code Compliance

Pfister products are designed and manufactured in compliance with the following standards and codes:

- IAPMO Certified
- CSA B125 Certified
- ASME A112.18.1
- NSF 61/9 Annex G (Low lead)
- Cal Green Compliant
- EPA Watersense Certification 1.2 gpm, 4.5L/Min
- ADA Compliant-ANSI A117.1 (Lever handles only)



Specifications

## Features

- 1.2 GPM Flow Rate
- All Metal Construction
- Includes Metal Supply Nuts
- 3-Hole Installation
- Metal Pop-Up
- High-Arc Decorative Spout
- Pforever Seal Ceramic Disc Valves
- Pforever Warranty<sup>®</sup>