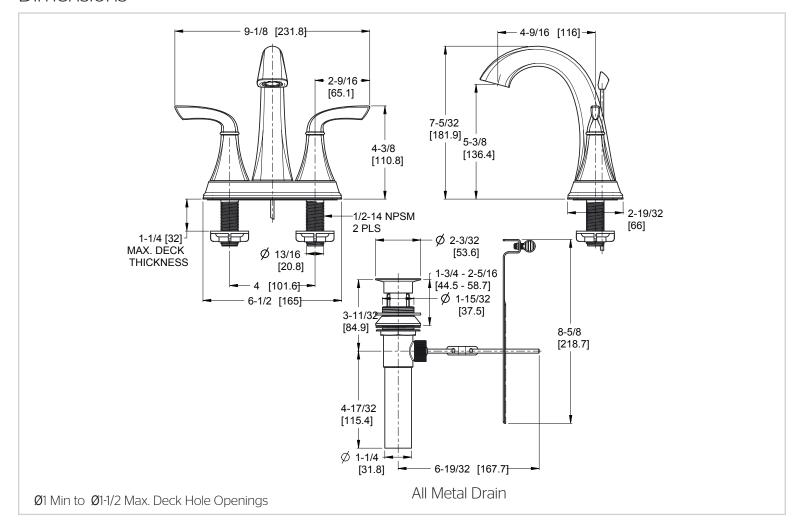

# Pfister

# Bronson™

## 4" Centerset Lavatory Faucet

LG48-BSOK Finish(C) □
LG48-BSOK Finish(K) □
LG48-BSOY Finish(Y) □



# Specifications

#### **Features**

- 1.2 GPM Flow Rate
- All Metal Construction
- Metal Drain
- Pforever Seal Ceramic Disc Valves
- Pforever Warranty®

#### • All Metal Construction

Pforever Seal

### Code Compliance

Pfister products are designed and manufactured in compliance with the following standards and codes:



- IAPMO Certified
- CSA B125 Certified
- ASME A112.18.1
- Cal Green Compliant
- NSF 61/9 Annex G (Low lead)
- EPA WaterSense Certification 1.2 gpm, 4.5 L/Min
- ADA Compliant-ANSI A117.1 (Lever handles only)

## **Dimensions**