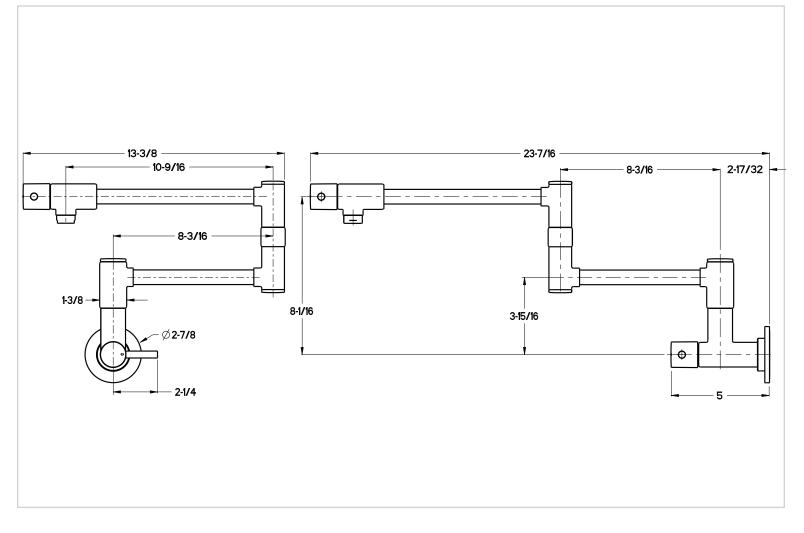

# Pfister

## 533 Series

Pot Filler Kitchen Faucet

Lever Handles Wall Mount Installation



GT533-PFC Finish(CH) GT533-PFS Finish (SS) GT533-PFY Finish (TB)

### Specifications

#### Highlights

#### 1 Turn Coromic Dice Value

- 1/4 Turn Ceramic Disc Valve
  Pforever Warranty®
- 1.8 GPM Flow Rate

Features

- Two Metal Lever Handles
- WallImount
- Swing-out Design

#### Code Compliance

Pfister products are designed and manufactured in compliance with the following standards and codes:

NSF.

- IAPMO Certified
- CSA B125 Certified
- ASME A112.18.1
- ANSI A117.1 (Lever handle only)

#### Dimensions



GT533-PFX