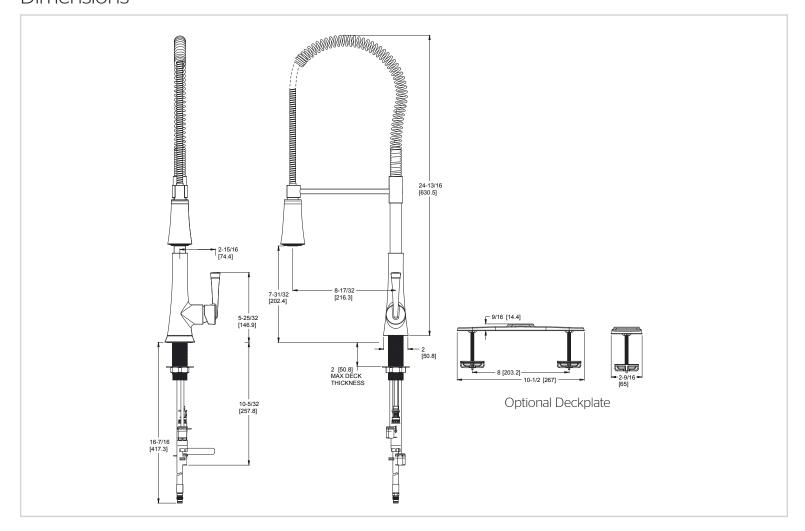

# Zuri™ Culinary Faucet

LG529-MCC Finish(C) ☐ LG529-MCS Finish(S) ☐



## Specifications

#### **Features**

- 1.8 GPM Flow Rate
- 1 or 3-Hole Installation; Deck Plate or Single Hole Mounting Option
- 3 Function Pull-Down Sprayer
- 75" Nylon Braided Hose
- Mounting Hardware Included
- Self Cleaning Spray Head
- Ouick Install Tool
- Pfast Connect
- Pforever Seal Ceramic Disc Valve
- Pforever Warranty®

#### Code Compliance

Pfister products are designed and manufactured in compliance with the following standards and codes:



- CSA B125 Certified
- ASME A112.18.1
- ADA Compliant-ANSI A117.1 (Lever handles only)









### Dimensions