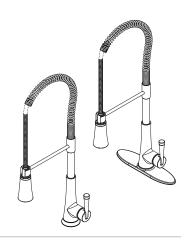

# Zuri™ Culinary Faucet

LG529-MCC Finish(C) ☐ LG529-MCS Finish(S) ☐

#### **Features**

- 1.8 GPM Flow Rate
- 1 or 3-Hole Installation; Deck Plate or Single Hole Mounting Option
- 3 Function Pull-Down Sprayer
- 75" Nylon Braided Hose
- Mounting Hardware Included
- Self Cleaning Spray Head
- Ouick Install Tool
- Pfast Connect
- Pforever Seal Ceramic Disc Valve
- Pforever Warranty®