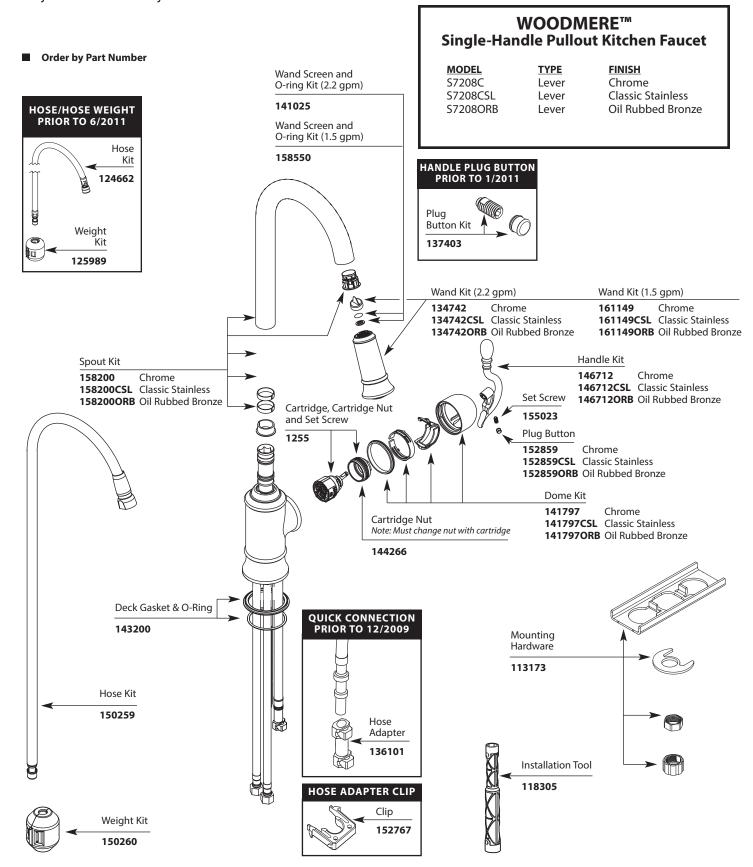

## WOODMERE™ **■** Order by Part Number Single-Handle Pullout Kitchen Faucet There is more than 1 version of this model. Page down to identify the version you have. MODEL **TYPE FINISH** Wand Screen and S7208C Lever Chrome O-ring Kit (2.2 gpm) S7208CSL Lever Classic Stainless 141025 S7208ORB Oil Rubbed Bronze Lever S7208SRS **Spot Resist Stainless** Wand Screen and Lever O-ring Kit (1.5 gpm) 158550 Wand Kit (2.2 gpm) Wand Kit (1.5 gpm) 134742 Chrome 161149 Chrome 134742CSL Classic Stainless **161149CSL** Classic Stainless 134742ORB Oil Rubbed Bronze 161149ORB Oil Rubbed Bronze Handle Kit Spout Kit 146712 Chrome 158200 Chrome 146712CSL Classic Stainless 158200CSL Classic Stainless Set Screw 146712ORB Oil Rubbed Bronze 158200ORB Oil Rubbed Bronze Cartridge, Cartridge Nut 155023 and Set Screw Plug Button 1255 152859 Chrome **152859CSL** Classic Stainless 152859ORB Oil Rubbed Bronze Dome Kit 141797 Chrome Cartridge Nut 141797CSL Classic Stainless Note: Must change nut with cartridge 141797ORB Oil Rubbed Bronze 144266 Deck Gasket & O-Ring 143200 Mounting Hardware 113173 Hose Kit 150259 Installation Tool 118305 Weight Kit 150260