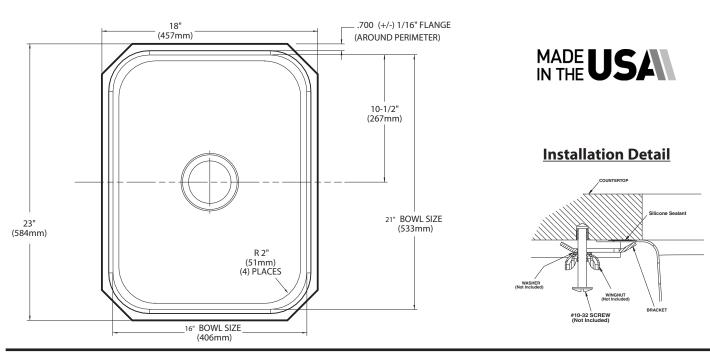

#### **CUT OUT DIMENSIONS**

• Template included - template number 22507

### **CRITICAL DIMENSIONS**

MURVDIS :