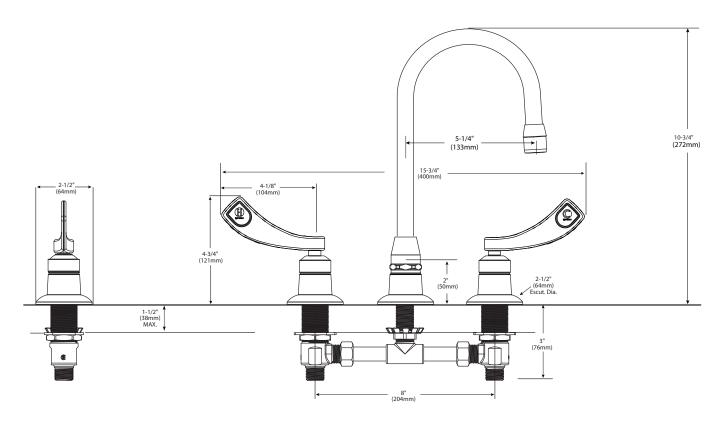

# **CRITICAL DIMENSIONS**

(DO NOT SCALE)

**NOTE**: Designed to be installed through 3 holes - 1" min. dia.