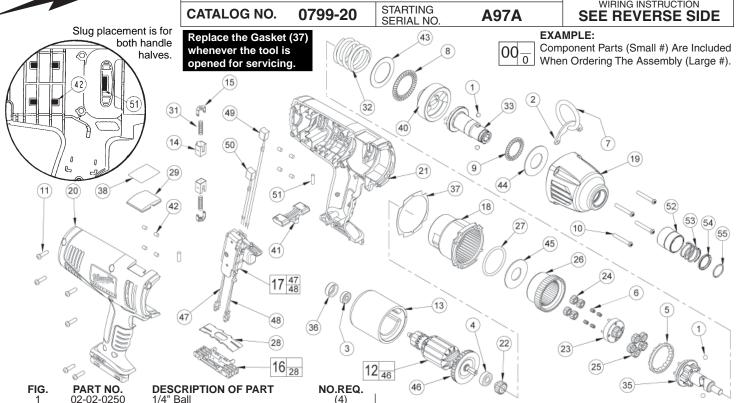

## SERVICE PARTS LIST

Milwankee SPECIFY CATALOG NO. AND SERIAL NO. WHEN ORDERING PARTS **CORDLESS 7/16" QUICK CHANGE IMPACT WRENCH** CATALOG NO. 0799-20

REVISED BULLETIN DATE Jan. 2007

WIRING INSTRUCTION
SEE REVERSE SIDE

|                   |                            | 16 28                                         | 40                 |                        |
|-------------------|----------------------------|-----------------------------------------------|--------------------|------------------------|
|                   |                            | *                                             |                    | 46                     |
| <b>FIG</b> .<br>1 | <b>PART NO.</b> 02-02-0250 | DESCRIPTION OF PART<br>1/4" Ball              | <b>NO.REQ.</b> (4) | (46)                   |
| 2 3               | 43-72-0275                 | Tool Hanger                                   | (1)                |                        |
| 3<br>4            | 02-04-0645<br>02-04-0852   | Ball Bearing<br>Ball Bearing                  | (1)<br>(1)         | <b>FIG.</b> 3          |
| 4<br>5<br>6       | 02-40-0050                 | Angular Contact Bearing                       | \i\                | 3                      |
| 6<br>7            | 02-50-3260<br>44-90-0095   | Unit Cage Bearing<br>Steel Ring               | (4)<br>(1)         | 10                     |
| 8                 | 02-80-0200                 | Thrust Bearing                                | (1)                | 11                     |
| 9<br>10           | 02-80-3256<br>05-88-5988   | Thrust Bearing<br>K50 x 35mm Screw            | (1)<br>(4)         | 40.446                 |
| 11                | 06-95-6290                 | M5 x 2.24 x 18 Plastite Screw                 | (7)                | 12,14,2                |
| 12<br>13          | 16-01-2120<br>18-01-2120   | Armature<br>Field                             | (1)<br>(1)         |                        |
| 14                | 22-20-0425                 | Brush Tube                                    |                    | 12,14,2                |
| 15<br>16          | 22-32-0420<br>22-56-0975   | Brush Spring Clip<br>Connector Block Assembly | (2)<br>(2)<br>(1)  |                        |
| 17                | 23-66-1779                 | Switch Assembly                               | (1)                | 16,28                  |
| 18<br>19          | 28-14-0175<br>14-38-0100   | Gearcase<br>Front Housing Assembly            | (1)<br>(1)         |                        |
| 20                | 31-44-0179                 | Right Handle                                  | \ <del>\</del> 1\  | 17,21                  |
| 21<br>22          | 31-44-0779<br>32-60-0170   | Left Handle<br>Sun Gear                       | (1)<br>(1)         |                        |
| 23                | 32-60-0185                 | Sun Gear                                      | \ <del>\</del> 1\  | 00                     |
| 24<br>25          | 32-62-0210<br>32-62-0215   | Planet Gear<br>Planet Gear                    | (4)<br>(5)         | 28                     |
| 26                | 32-65-0005                 | Ring Gear                                     | (1)                | 40.50                  |
| 27<br>28          | 34-40-0070                 | O-Ring<br>Connector Block Cover               | (1)<br>(1)         | 49,50                  |
| 29                | 31-01-0779                 | Label Plate                                   | \ <del>\</del> 1\  |                        |
| 31<br>32          | 40-50-9079<br>40-50-0241   | Spring<br>Spring                              | (2)<br>(1)         | <b>FIG.</b><br>19,26,3 |
| 33                | 14-73-0175                 | Anvil                                         | (1)                | 10,20,0                |
| 35<br>36          | 14-73-0300<br>42-96-0015   | Cam Shaft Assembly<br>Bearing Cup             | (1)                |                        |
| 37                | 43-44-0991                 | Gasket                                        | (1)                |                        |
| 38<br>40          | 12-20-1799<br>44-82-0205   | Service Nameplate Kit<br>Ram                  | (1)<br>(1)         | 23,24,2                |
| 41                | 45-24-0640                 | Reversing Shuttle                             | (1)                |                        |
| 42<br>43          | 45-30-0021<br>45-88-0535   | Rubber Slug<br>Washer                         | (8)<br>(1)         | 40                     |
| 44                | 45-88-1575                 | Washer                                        | (1)                | 40                     |
| 45<br>46          | 45-88-3250<br>22-84-0375   | Washer<br>Fan                                 | (1)<br>(1)         | 35                     |
| 47                | 23-94-0279                 | Leadwire Assembly-Black                       | (1)                | 33                     |
| 48<br>49          | 23-94-0179<br>22-18-2080   | Leadwire Assembly-Red<br>Brush Assembly-Red   | (1)                |                        |
| 50                | 22-18-1980                 | Brush Assembly-Black                          | (1)                |                        |
| 51<br>52          | 45-30-0025<br>42-76-0185   | Rubber Slug<br>Collar                         | (2)<br>(1)         |                        |
| 53                | 40-50-0365                 | Spring                                        | \ <u>i</u> {       |                        |
| 54<br>55          | 44-90-0020<br>34-60-0050   | Spring Support<br>Retaining Ring              | (1)<br>(1)         |                        |
|                   |                            | - · · · · · · · · · · · · · · · · · · ·       | ( - /              |                        |

| 6 46                    | 35                                                                                                                                                                                                                                                                          |
|-------------------------|-----------------------------------------------------------------------------------------------------------------------------------------------------------------------------------------------------------------------------------------------------------------------------|
| <b>FIG.</b> 3           | NOTES: Orient bearing seal (black side) toward the commutator.                                                                                                                                                                                                              |
| 10                      | Torque to 32-42 in./lbs.                                                                                                                                                                                                                                                    |
| 11                      | Torque to 15-25 in./lbs.                                                                                                                                                                                                                                                    |
| 12,14,21                | Remove brush tubes prior to removing armature assembly from left handle half.                                                                                                                                                                                               |
| 12,14,21                | Install brush tubes into left handle half after armature assembly has been secured into that handle half.                                                                                                                                                                   |
| 16,28                   | Concave side of connector block cover to face connector block.                                                                                                                                                                                                              |
| 17,21                   | Ensure that the field is firmly seated on the locking groove on the left handle half prior to installing the right handle half. The field should not be able to rotate.                                                                                                     |
| 28                      | Concave side of connector block cover to face connector block.                                                                                                                                                                                                              |
| 49,50                   | At the time of brush replacement, the tool should be relubricated with Type "Z" Grease, No.49-08-7655.                                                                                                                                                                      |
| <b>FIG.</b> 19,26,35,40 | LUBRICATION (Type "Z" Grease, No.49-08-7655):<br>Lightly coat with grease the Ring Gear (26) and the<br>Camshaft Planet Carrier bearing races (35). Lightly<br>coat with grease the back bearing surface of the Ram<br>(40) and the I.D. of the Front Housing Bushing (19). |
| 23,24,25,35             | Fill with grease the center of the five Planet Gears (25) on the Camshaft Assembly (35). Fill the center of the four Planet Gears (24) on the Sun Gear (23).                                                                                                                |
| 40                      | Place approximately 1/4 oz. of grease in the front cavity of the Ram.                                                                                                                                                                                                       |
| 35                      | Place approximately 1/4 oz. grease on the Camshaft (35) inside the Spring (32).                                                                                                                                                                                             |
|                         |                                                                                                                                                                                                                                                                             |