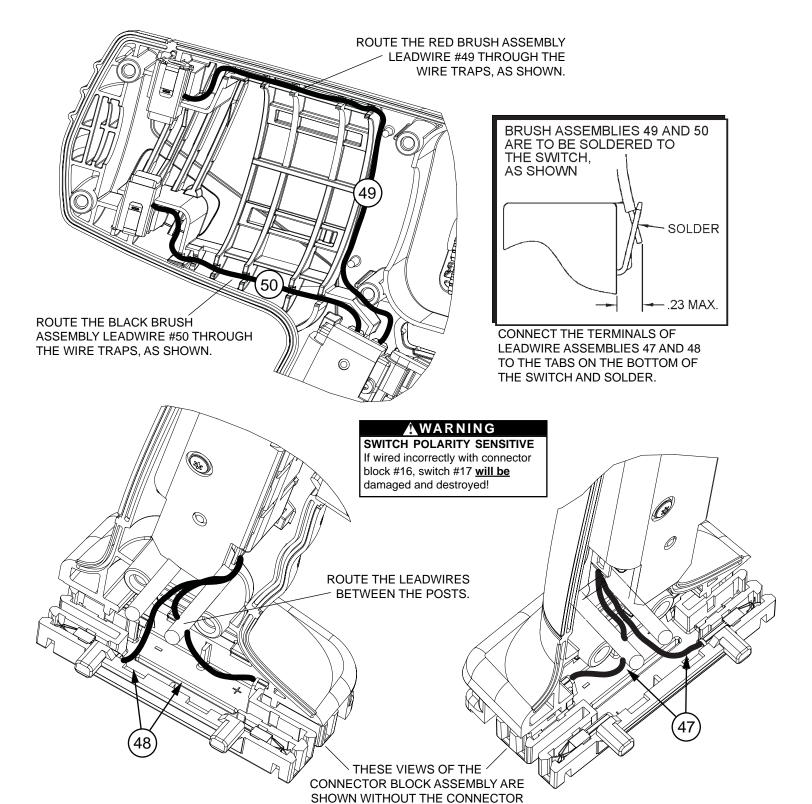

BLOCK COVER FOR CLARITY.

| WIRING SPECIFICATIONS                    |               |                    |        |                                                       |  |  |  |
|------------------------------------------|---------------|--------------------|--------|-------------------------------------------------------|--|--|--|
| Wire<br>No.                              | Wire<br>Color | Origin or<br>Gauge | Length | Terminals, Connectors and 1 or 2 End Wire Preparation |  |  |  |
| 47                                       | Black         | 23-94-0279         |        | Leadwire assembly - Black                             |  |  |  |
| 48                                       | Red           | 23-94-0179         |        | Leadwire assembly - Red                               |  |  |  |
| 49                                       | Red           | 22-18-2080         |        | Carbon brush assembly - Red                           |  |  |  |
| 50                                       | Black         | 22-18-1980         |        | Carbon brush assembly - Black                         |  |  |  |
| BULK LEAD WIDE - BULLETIN NO. 58-01-0003 |               |                    |        |                                                       |  |  |  |

BULK LEAD WIRE - BULLETIN NO. 58-01-0003